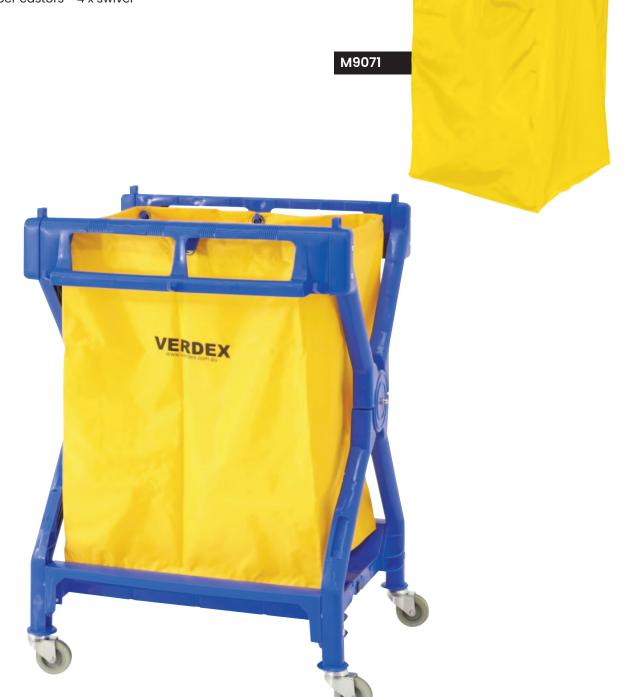

## **Plastic X Shape Laundry Cart**

- Lightweight trolley which is great for carting linen or waste
- Easily remove the waste bag by unhooking from the frame
- Can be folded when not in use
- Strong vinyl bag
- Rubber castors 4 x swivel

| Code   | Details                                      | Load<br>Capacity<br>(kg) | Volume<br>Capacity<br>(L) | Castors<br>(mm) | Folded Size<br>LxWxH (mm) | Overall Size<br>LxWxH (mm) | Unit<br>Weight<br>(kg) |
|--------|----------------------------------------------|--------------------------|---------------------------|-----------------|---------------------------|----------------------------|------------------------|
| TR9070 | X Shape Laundry Cart                         | 60                       | 178                       | 75              | 660x400x1100              | 690x660x950                | 10                     |
| TR9071 | Replacement Bag to suit X Shape Laundry Cart |                          |                           |                 |                           |                            |                        |