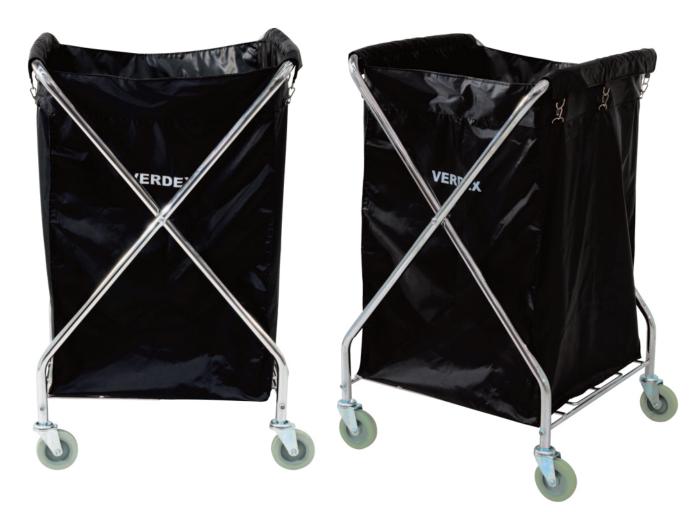

## X Shape Laundry Cart 150L

- · Lightweight trolley which is great for carting linen or waste
- Can be folded when not in use
- Strong vinyl bag
- Rubber castors 4 x swivel

| Code   | Details                                      | Load<br>Capacity (kg) | Volume<br>Capacity (L) | Castors<br>(mm) | Folded Size<br>LxWxH (mm) | Overall Size<br>LxWxH (mm) | Unit<br>Weight (kg) |
|--------|----------------------------------------------|-----------------------|------------------------|-----------------|---------------------------|----------------------------|---------------------|
| TR9060 | X Shape Laundry Cart                         | 100                   | 150                    | 100             | 660x400x1100              | 620x620x995                | 10                  |
| TR9061 | Replacement Bag to suit X Shape Laundry Cart |                       |                        |                 |                           |                            |                     |