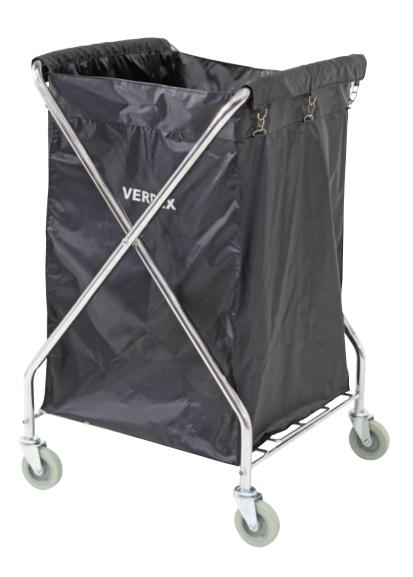

## X Shape Laundry Cart 150L

- Lightweight trolley which is great for carting linen or waste
- Can be folded when not in use
- Strong vinyl bag
- Rubber castors 4 x swivel

| Code   | Load<br>Capacity<br>(kg) | Volume<br>Capacity<br>(L) | Castors<br>(mm) | Folded Size<br>LxWxH (mm) | Overall Size<br>LxWxH (mm) | Unit<br>Weight<br>(kg) |
|--------|--------------------------|---------------------------|-----------------|---------------------------|----------------------------|------------------------|
| TR9060 | 100                      | 150                       | 100             | 660x400x1100              | 620x620x995                | 10                     |