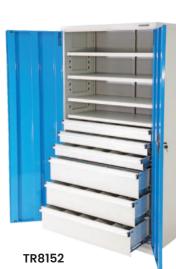

with 15 compartments (4 slotted partitions & 10 dividers)
- Overall Size (WxDxH): 900x450x1800mm
- Total Cabinet Load Capacity: 600kg
- 100mm Drawer Capacity: 50kg
- 200mm Drawer Capacity: 75kg
- Shelf Capacity: 100kg

### TR8150 - 2 Drawer Cabinet

• 1 x 100mm drawer & 1 x 200mm drawer

### TR8151 - 4 Drawer Cabinet

• 2 x 100mm drawers & 2 x 200mm drawers

# TR8152 - 6 Drawer Cabinet

• 3 x 100mm drawers & 3 x 200mm drawers

### TR8160 - 8 Drawer Cabinet

• 8 x 100mm drawers

# TR8162 - 10 Drawer Cabinet

10 x 100mm drawers

#### TR8170 - 7 Drawer Cabinet

• 2 x 100mm drawers & 5 x 200mm drawers

# TR8171 - 6 Drawer Cabinet

• 5 x 100mm drawers & 1 x 200mm drawer

#### TR8172 - 8 Drawer Cabinet

• 5 x 100mm drawers & 3 x 200mm drawers

# TR8175 - 5 Drawer Cabinet

• 5 x 200mm drawers















| Code   | Details                                           | Unit<br>Weight (kg) |
|--------|---------------------------------------------------|---------------------|
| TR8150 | 2 Drawer Cabinet ( 1 x 100mm & 1 x 200mm drawers) | 108                 |
| TR8151 | 4 Drawer Cabinet ( 2 x 100mm & 2 x 200mm drawers) | 131                 |
| TR8152 | 6 Drawer Cabinet ( 3 x 100mm & 3 x 200mm drawers) | 154                 |
| TR8160 | 8 Drawer Cabinet ( 8 x 100mm drawers)             | 149                 |
| TR8162 | 10 Drawer Cabinet ( 10 x 100mm drawers)           | 165                 |
| TR8170 | 7 Drawer Cabinet ( 2 x 100mm & 5 x 200mm drawers) | 176                 |
| TR8171 | 6 Drawer Cabinet ( 5 x 100mm & 1 x 200mm drawers) | 140                 |
| TR8172 | 8 Drawer Cab