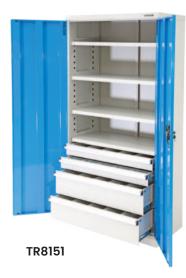

d with 15 compartments (4 slotted partitions & 10 dividers)
- Overall Size (WxDxH): 900x450x1800mm
- Total Cabinet Load Capacity: 600kg
- 100mm Drawer Capacity: 50kg
- 200mm Drawer Capacity: 75kg
- Shelf Capacity: 100kg

### TR8150 - 2 Drawer Cabinet

• 1 x 100mm drawer & 1 x 200mm drawer

### TR8151 - 4 Drawer Cabinet

• 2 x 100mm drawers & 2 x 200mm drawers

# TR8152 - 6 Drawer Cabinet

• 3 x 100mm drawers & 3 x 200mm drawers

### TR8160 - 8 Drawer Cabinet

• 8 x 100mm drawers

# TR8162 - 10 Drawer Cabinet

10 x 100mm drawers

#### TR8170 - 7 Drawer Cabinet

• 2 x 100mm drawers & 5 x 200mm drawers

# TR8171 - 6 Drawer Cabinet

• 5 x 100mm drawers & 1 x 200mm drawer

#### TR8172 - 8 Drawer Cabinet

• 5 x 100mm drawers & 3 x 200mm drawers

# TR8175 - 5 Drawer Cabinet

• 5 x 200mm drawers















| Code   | Details                                           | Unit<br>Weight (kg) |
|--------|---------------------------------------------------|---------------------|
| TR8150 | 2 Drawer Cabinet ( 1 x 100mm & 1 x 200mm drawers) | 108                 |
| TR8151 | 4 Drawer Cabinet ( 2 x 100mm & 2 x 200mm drawers) | 131                 |
| TR8152 | 6 Drawer Cabinet ( 3 x 100mm & 3 x 200mm drawers) | 154                 |
| TR8160 | 8 Drawer Cabinet ( 8 x 100mm drawers)             | 149                 |
| TR8162 | 10 Drawer Cabinet ( 10 x 100mm drawers)           | 165                 |
| TR8170 | 7 Drawer Cabinet ( 2 x 100mm & 5 x 200mm drawers) | 176                 |
| TR8171 | 6 Drawer Cabinet ( 5 x 100mm & 1 x 200mm drawers) | 140                 |
| TR8172 | 8 Drawer C