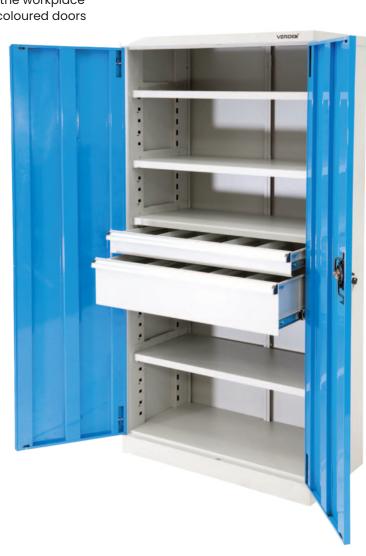

# Heavy Duty Industrial Storage Cabinets Complete With Drawers

- These heavy duty industrial storage cabinets are made from reinforced sheet metal and are great for storing tools, parts and many other items in the workplace
- Finish: Powder coated light grey with light blue coloured doors
- · Supplied with 4 adjustable shelves
- Drawers come standard with 15 compartments (4 slotted partitions & 10 dividers)
- Overall Size (WxDxH): 900x450x1800mm
- Total Cabinet Load Capacity: 600kg
- 100mm Drawer Capacity: 50kg
- 200mm Drawer Capacity: 75kg
- Shelf Capacity: 100kg

### TR8150 - 2 Drawer Cabinet

• 1 x 100mm drawer & 1 x 200mm drawer

### TR8151 - 4 Drawer Cabinet

• 2 x 100mm drawers & 2 x 200mm drawers

# TR8152 - 6 Drawer Cabinet

• 3 x 100mm drawers & 3 x 200mm drawers