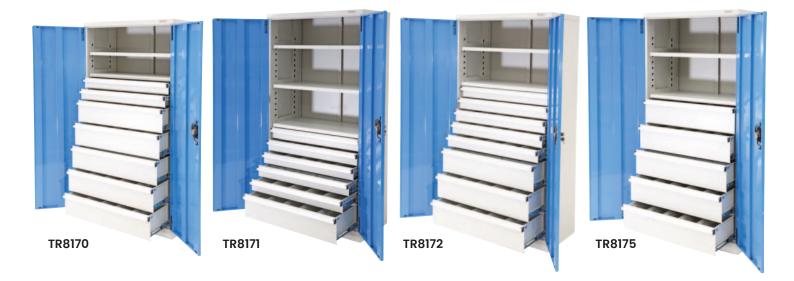

#### TR8170 - 7 Drawer Cabinet

• 2 x 100mm drawers & 5 x 200mm drawers

# TR8171 - 6 Drawer Cabinet

• 5 x 100mm drawers & 1 x 200mm drawer

#### TR8172 - 8 Drawer Cabinet

• 5 x 100mm drawers & 3 x 200mm drawers

# TR8175 - 5 Drawer Cabinet

• 5 x 200mm drawers

| Code   | Details                                           | Unit<br>Weight (kg) |
|--------|---------------------------------------------------|---------------------|
| TR8150 | 2 Drawer Cabinet ( 1 x 100mm & 1 x 200mm drawers) | 108                 |
| TR8151 | 4 Drawer Cabinet ( 2 x 100mm & 2 x 200mm drawers) | 131                 |
| TR8152 | 6 Drawer Cabinet ( 3 x 100mm & 3 x 200mm drawers) | 154                 |
| TR8160 | 8 Drawer Cabinet ( 8 x 100mm drawers)             | 149                 |
| TR8162 | 10 Drawer Cabinet ( 10 x 100mm drawers)           | 165                 |
| TR8170 | 7 Drawer Cabinet ( 2 x 100mm & 5 x 200mm drawers) | 176                 |
| TR8171 | 6 Drawer Cabinet ( 5 x 100mm & 1 x 200mm drawers) | 140                 |
| TR8172 | 8 Drawer Cabinet ( 5 x 100mm & 3 x 200mm drawers) | 170                 |
| TR8175 | 5 Drawer Cabinet ( 5 x 200mm drawers)             | 160                 |