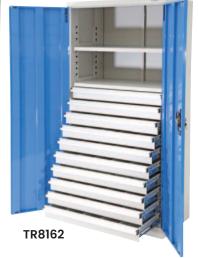

15 compartments (4 slotted partitions & 10 dividers)
- Overall Size (WxDxH): 900x450x1800mm
- Total Cabinet Load Capacity: 600kg
- 100mm Drawer Capacity: 50kg
- 200mm Drawer Capacity: 75kg
- Shelf Capacity: 100kg

### TR8150 - 2 Drawer Cabinet

• 1 x 100mm drawer & 1 x 200mm drawer

### TR8151 - 4 Drawer Cabinet

• 2 x 100mm drawers & 2 x 200mm drawers

# TR8152 - 6 Drawer Cabinet

• 3 x 100mm drawers & 3 x 200mm drawers

### TR8160 - 8 Drawer Cabinet

• 8 x 100mm drawers

# TR8162 - 10 Drawer Cabinet

10 x 100mm drawers

#### TR8170 - 7 Drawer Cabinet

• 2 x 100mm drawers & 5 x 200mm drawers

# TR8171 - 6 Drawer Cabinet

• 5 x 100mm drawers & 1 x 200mm drawer

#### TR8172 - 8 Drawer Cabinet

• 5 x 100mm drawers & 3 x 200mm drawers

# TR8175 - 5 Drawer Cabinet

• 5 x 200mm drawers















| Code   | Details                                           | Unit<br>Weight (kg) |
|--------|---------------------------------------------------|---------------------|
| TR8150 | 2 Drawer Cabinet ( 1 x 100mm & 1 x 200mm drawers) | 108                 |
| TR8151 | 4 Drawer Cabinet ( 2 x 100mm & 2 x 200mm drawers) | 131                 |
| TR8152 | 6 Drawer Cabinet ( 3 x 100mm & 3 x 200mm drawers) | 154                 |
| TR8160 | 8 Drawer Cabinet ( 8 x 100mm drawers)             | 149                 |
| TR8162 | 10 Drawer Cabinet ( 10 x 100mm drawers)           | 165                 |
| TR8170 | 7 Drawer Cabinet ( 2 x 100mm & 5 x 200mm drawers) | 176                 |
| TR8171 | 6 Drawer Cabinet ( 5 x 100mm & 1 x 200mm drawers) | 140                 |
| TR8172 | 8 Drawer Cabinet