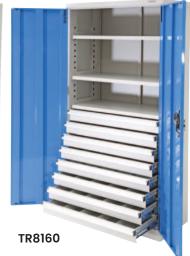

th 15 compartments (4 slotted partitions & 10 dividers)
- Overall Size (WxDxH): 900x450x1800mm
- Total Cabinet Load Capacity: 600kg
- 100mm Drawer Capacity: 50kg
- 200mm Drawer Capacity: 75kg
- Shelf Capacity: 100kg

### TR8150 - 2 Drawer Cabinet

• 1 x 100mm drawer & 1 x 200mm drawer

### TR8151 - 4 Drawer Cabinet

• 2 x 100mm drawers & 2 x 200mm drawers

# TR8152 - 6 Drawer Cabinet

• 3 x 100mm drawers & 3 x 200mm drawers

### TR8160 - 8 Drawer Cabinet

• 8 x 100mm drawers

# TR8162 - 10 Drawer Cabinet

10 x 100mm drawers

#### TR8170 - 7 Drawer Cabinet

• 2 x 100mm drawers & 5 x 200mm drawers

# TR8171 - 6 Drawer Cabinet

• 5 x 100mm drawers & 1 x 200mm drawer

#### TR8172 - 8 Drawer Cabinet

• 5 x 100mm drawers & 3 x 200mm drawers

# TR8175 - 5 Drawer Cabinet

• 5 x 200mm drawers















| Code   | Details                                           | Unit<br>Weight (kg) |
|--------|---------------------------------------------------|---------------------|
| TR8150 | 2 Drawer Cabinet ( 1 x 100mm & 1 x 200mm drawers) | 108                 |
| TR8151 | 4 Drawer Cabinet ( 2 x 100mm & 2 x 200mm drawers) | 131                 |
| TR8152 | 6 Drawer Cabinet ( 3 x 100mm & 3 x 200mm drawers) | 154                 |
| TR8160 | 8 Drawer Cabinet ( 8 x 100mm drawers)             | 149                 |
| TR8162 | 10 Drawer Cabinet ( 10 x 100mm drawers)           | 165                 |
| TR8170 | 7 Drawer Cabinet ( 2 x 100mm & 5 x 200mm drawers) | 176                 |
| TR8171 | 6 Drawer Cabinet ( 5 x 100mm & 1 x 200mm drawers) | 140                 |
| TR8172 | 8 Drawer Cabin