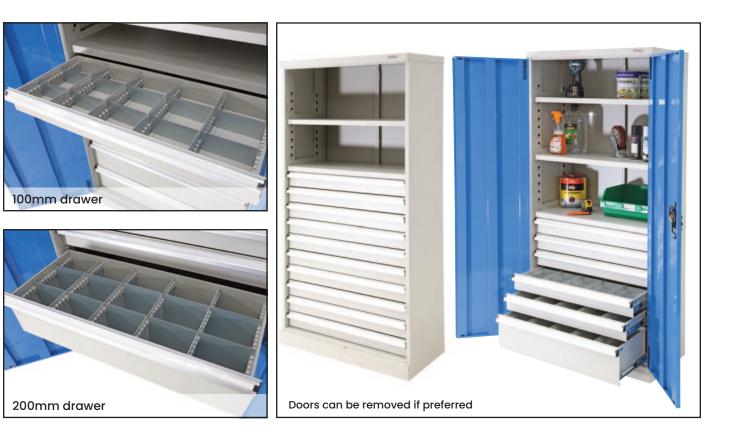

# Heavy Duty Industrial Storage Cabinets Complete With Drawers

- These heavy duty industrial storage cabinets are made from reinforced sheet metal and are great for storing tools, parts and many other items in the workplace
- Finish: Powder coated light grey with light blue coloured doors
- · Supplied with 4 adjustable shelves
- Drawers come standard with 15 compartments (4 slotted partitions & 10 dividers)
- Overall Size (WxDxH): 900x450x1800mm
- Total Cabinet Load Capacity: 600kg
- 100mm Drawer Capacity: 50kg
- 200mm Drawer Capacity: 75kg
- Shelf Capacity: 100kg