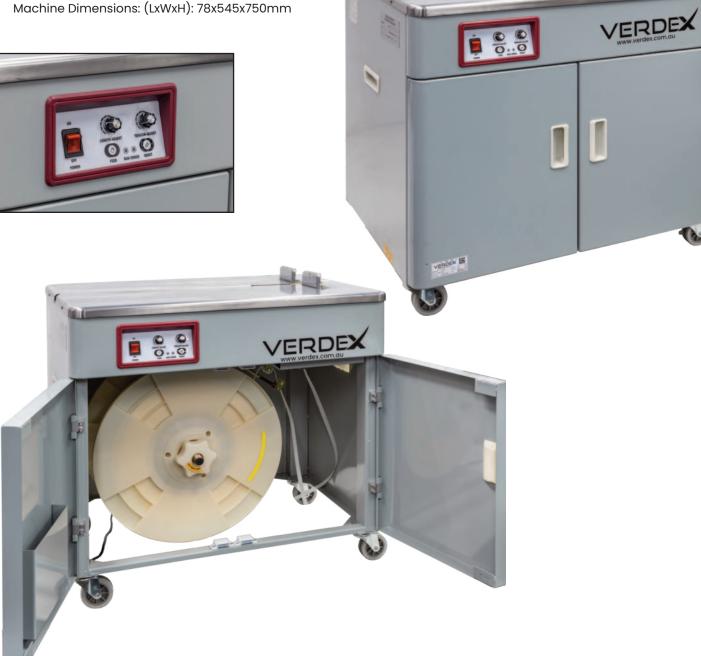

## Semi-Auto Strapping Machine

- This machine is an affordable, portable, and compact semi-auto strapping machine.
- They are designed for general purpose and can meet your various applications.
- This machine is compact and light-weight, enabling easy transportation and only requires a small space for installation.
- Adjustment for use of any strap in a width up to 15.5 mm can be made by slackening off only four screws.
- Power Supply: 240V
- Electric adjustment for strap length and tension
- PP Strapping Width: 5 15.5mm
- PP Strapping Thickness: 0.6-1.0mm
- Max Strapping Tension: 5-40kg
- Strapping Speed: 2.5 Seconds/Strap
- Table Height: 750mm