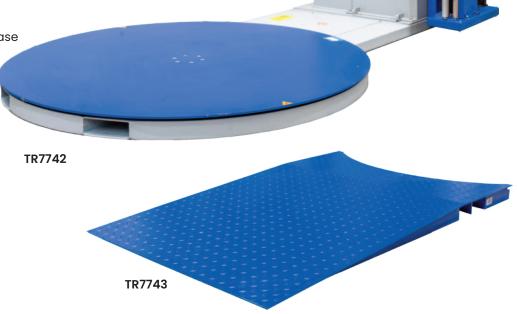

- · Electronic screen with 'Soft Touch' control
- Variable film carriage and turntable speeds
- Photocell eye for automatic height detection
- Automatic and Manual wrapping programs
- Soft-start and stop turntable driveRamp is supplied as an optional extra
- Ramp can be positioned anywhere around the turntable
- Ramp is great for pallet truck access
- Ramp Finish: Powercoated Blue
- Ramp Overall Size (WxLxH): 1000x1500x80mm
- Ramp Weight: 56kg
- 250% Pre-Stretch film carriage
- Heavy-duty industrial chain driven turntable
- Forklift relocation slots for easy machine transportation
- · User friendly 'Soft Touch' controls
- Eliminate the need for labour intensive, inefficient manual hand wrapping
- Rugged steel construction for long-term reliability
- Standard 12 month warranty
- Max height of wrapping: 2100mm
- Ramp Size: 1070x1325mm (WxL)
- Max pallet size: 1200x1200mm
- Turntable diameter: 1500mm
- Overall Machine Dimensions: 2455x730x2200mm (LxWxH)
- Turntable Height: 80mm
- Turntable speed: 1-12 RPM
- Stretch film size: 500mm
- Load capacity: 1500kg

Power supply: 240v, single phase

Machine weight: 435kg

| Code   | Details                             | Load<br>Capacity<br>(kg) | Overall Size<br>LxWxH (mm) | Turntable<br>Diameter (mm) | Unit<br>Weight<br>(kg) |
|--------|-------------------------------------|--------------------------|----------------------------|----------------------------|------------------------|
| TR7742 | Fully Auto Stretch Wrapping Machine | 1500                     | 2455x730x2200              | 1500                       | 435                    |
| TR7743 | Ramp to suit TR7742                 |                          |                            |                            |                        |