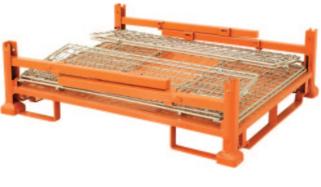

## Stillage Mesh Cage

- These mesh cages are an excellent form of warehouse storage
- Pallet Rack Safe these cages have built in racking locators making it an ideal storage cage and safe storage on pallet racking
- · Solid steel floor
- Forklift access from front and sides
- Powdercoated frames with gal mesh sides
- Will collapse flat for storage
- Can be stacked 2 fully loaded, 4 high unloaded iin static use

| Code   | Load<br>Capacity<br>(kg) | Collapsed<br>Height<br>(mm) | Internal Size<br>LxWxH (mm) | Overall Size<br>LxWxH (mm) | Unit<br>Weight<br>(kg) |
|--------|--------------------------|-----------------------------|-----------------------------|----------------------------|------------------------|
| TR7640 | 1050                     | 300                         | 1160x960x790                | 1200x1000x930              | 78                     |