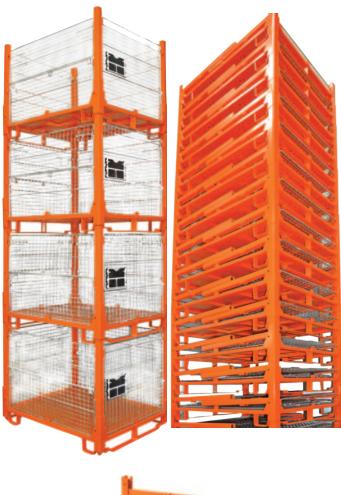

## Stillage Mesh Cage

- These mesh cages are an excellent form of warehouse storage
- Pallet Rack Safe these cages have built in racking locators making it an ideal storage cage and safe storage on pallet racking
- · Solid steel floor
- Forklift access from front and sides
- Powdercoated frames with gal mesh sides
- Will collapse flat for storage
- Can be stacked 2 fully loaded, 4 high unloaded iin static use

| Code   | Load<br>Capacity<br>(kg) | Collapsed<br>Height<br>(mm) | Internal Size<br>LxWxH (mm) | Overall Size<br>LxWxH (mm) | Unit<br>Weight<br>(kg) |
|--------|--------------------------|-----------------------------|-----------------------------|----------------------------|------------------------|
| TR7640 | 1050                     | 300                         | 1160x960x790                | 1200x1000x930              | 78                     |