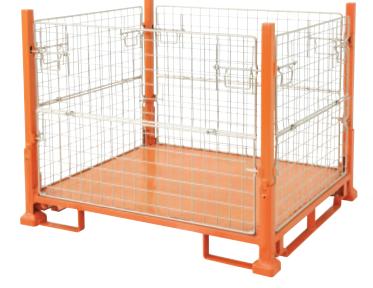

## Stillage Mesh Cage

- These mesh cages are an excellent form of warehouse storage
- Pallet Rack Safe these cages have built in racking locators making it an ideal storage cage and safe storage on pallet racking
- · Solid steel floor
- Forklift access from front and sides
- Powdercoated frames with gal mesh sides
- Will collapse flat for storage
- Can be stacked 2 fully loaded, 4 high unloaded iin static use

| Code   | Load<br>Capacity<br>(kg) | Collapsed<br>Height<br>(mm) | Internal Size<br>LxWxH (mm) | Overall Size<br>LxWxH (mm) | Unit<br>Weight<br>(kg) |
|--------|--------------------------|-----------------------------|-----------------------------|----------------------------|------------------------|
| TR7640 | 1050                     | 300                         | 1160x960x790                | 1200x1000x930              | 78                     |