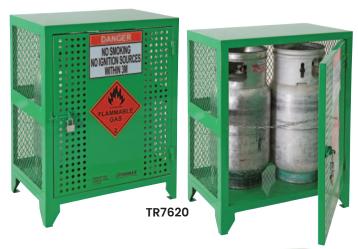

| Code   | LPG Cylinder<br>Capacity | Internal Size<br>WxDxH (mm) | External Size<br>WxDxH (mm) | Unit<br>Weight (kg) |
|--------|--------------------------|-----------------------------|-----------------------------|---------------------|
| TR7620 | 2                        | 690x380x815                 | 730x430x960                 | 32                  |
| TR7621 | 4                        | 690x680x845                 | 730x730x990                 | 43                  |
| TR7622 | 6                        | 1040x680x820                | 1080x730x990                | 60                  |
| TR7623 | 12                       | 1040x680x1760               | 1080x730x1940               | 108                 |