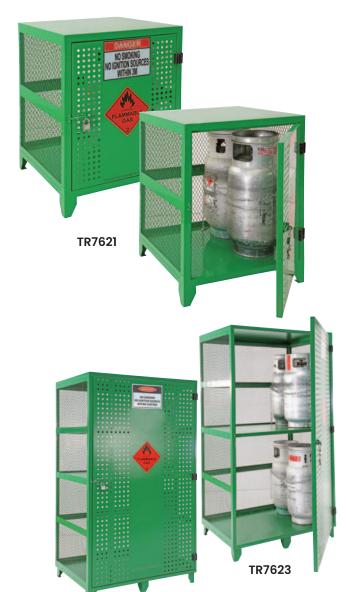

## Forklift Gas Storage Cages

- Heavy duty steel construction storage cages specifically designed for storage of LPG cylinders used on forklifts
- Power coated green
- Cylinder chain restraint
- All cages have padlockable doors for increased safety
- Designed to comply with relevant Australian Standards
- TR7623 Distance between shelves: 880mm

| Code   | LPG Cylinder<br>Capacity | Internal Size<br>WxDxH (mm) | External Size<br>WxDxH (mm) | Unit<br>Weight (kg) |
|--------|--------------------------|-----------------------------|-----------------------------|---------------------|
| TR7620 | 2                        | 690x380x815                 | 730x430x960                 | 32                  |
| TR7621 | 4                        | 690x680x845                 | 730x730x990                 | 43                  |
| TR7622 | 6                        | 1040x680x820                | 1080x730x990                | 60                  |
| TR7623 | 12                       | 1040x680x1760               | 1080x730x1940               | 108                 |