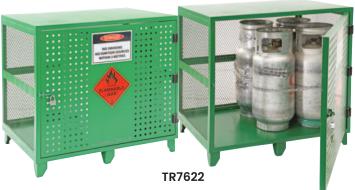

| Code   | LPG Cylinder<br>Capacity | Internal Size<br>WxDxH (mm) | External Size<br>WxDxH (mm) | Unit<br>Weight (kg) |
|--------|--------------------------|-----------------------------|-----------------------------|---------------------|
| TR7620 | 2                        | 690x380x815                 | 730x430x960                 | 32                  |
| TR7621 | 4                        | 690x680x845                 | 730x730x990                 | 43                  |
| TR7622 | 6                        | 1040x680x820                | 1080x730x990                | 60                  |
| TR7623 | 12                       | 1040x680x1760               | 1080x730x1940               | 108                 |