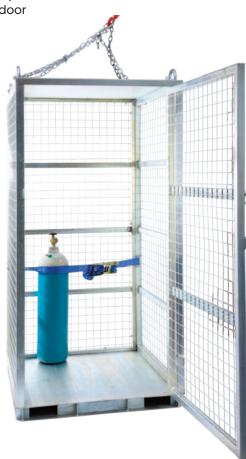

## Lockable Storage Cage

- Secure gas cylinder cage, suitable for workshops, building sites and mines
- The cage is fitted with crane lifting lugs and fork pockets underneath
- Cage comes with securing load straps to prevent cylinders from moving during transport
- Full metal roof which provides weather protection
- Finish: Zinc plated

Lockable door

| Code   | Details                            | Safe Working<br>Load(kg) | Fork Pocket<br>Size (mm) | Overall Size<br>WxDxH (mm) | Unit<br>Weight (kg) |
|--------|------------------------------------|--------------------------|--------------------------|----------------------------|---------------------|
| TR7600 | Lockable Storage Cage              | 750                      | 165x65                   | 1060x1060x1800             | 180                 |
| TR7601 | Ramp to suit Lockable Storage Cage |                          |                          |                            |                     |