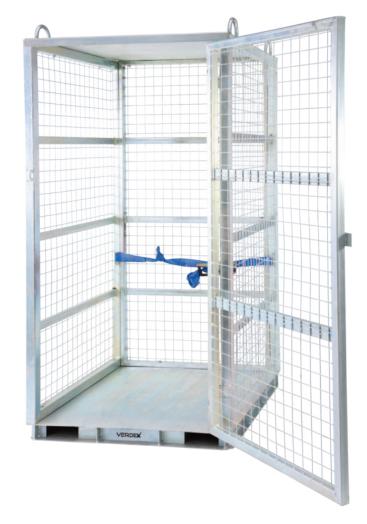

## Lockable Storage Cage

- Secure gas cylinder cage, suitable for workshops, building sites and mines
- The cage is fitted with crane lifting lugs and fork pockets underneath
- Cage comes with securing load straps to prevent cylinders from moving during transport
- Full metal roof which provides weather protection
- Finish: Zinc plated

Lockable door

| Code   | Details                            | Safe Working<br>Load(kg) | Fork Pocket<br>Size (mm) | Overall Size<br>WxDxH (mm) | Unit<br>Weight (kg) |
|--------|------------------------------------|--------------------------|--------------------------|----------------------------|---------------------|
| TR7600 | Lockable Storage Cage              | 750                      | 165x65                   | 1060x1060x1800             | 180                 |
| TR7601 | Ramp to suit Lockable Storage Cage |                          |                          |                            |                     |