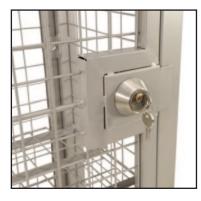

## Lockable Mesh Storage Cage

- Lockable mesh storage cage is designed for strength, visibility and ventilation
- Ideal for use in workshops, warehouses, construction sites and industrial applications
- Can be bolted to the ground for additional security
- Key Lockable for safe and secure storage
- Supplied with 3 adjustable shelves
- Shelf capacity: 200kg
- Powder coated finish
- Supplied flatpack