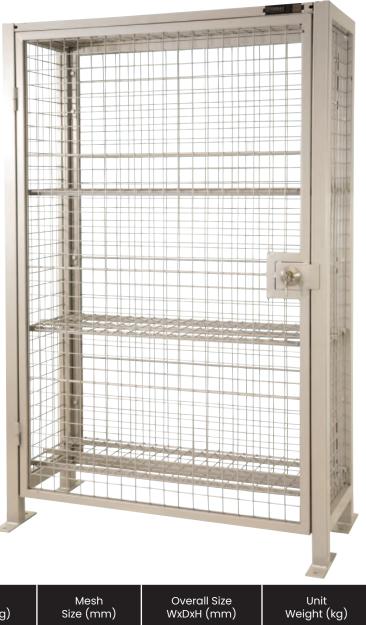

## Lockable Mesh Storage Cage

- Lockable mesh storage cage is designed for strength, visibility and ventilation
- Ideal for use in workshops, warehouses, construction sites and industrial applications
- Can be bolted to the ground for additional security
- Key Lockable for safe and secure storage
- Supplied with 3 adjustable shelves
- Shelf capacity: 200kg
- Powder coated finish
- Supplied flatpack

| Code   | Details      | Load<br>Capacity (kg) | Mesh<br>Size (mm) | Overall Size<br>WxDxH (mm) | Unit<br>Weight (kg) |
|--------|--------------|-----------------------|-------------------|----------------------------|---------------------|
| TR7550 | Storage Cage | 600                   | 50x50             | 1150x450x1800              | 70                  |