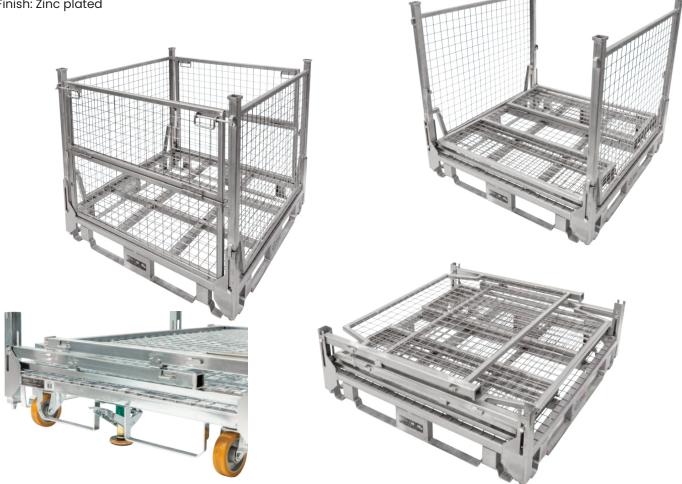

## Collapsible & Stackable Stillage Cage

- Multi-purpose transport or storage cages
- Great for storing products both indoor and outdoor
- Pallet Rack Safe Unique Positive Locking Base Design
- Front and rear gates are removable and half fold down
- Quick collapse sides so the unit can be quickly folded, stored and transported in the knock-down position
- 4 way pallet truck and forklift entry

Cages can be stacked 3 high when loaded and 10 high folded

Finish: Zinc plated

| Code   | Details                               | Load Capacity<br>(kg) | Overall Size<br>LxWxH (mm) | Internal Size<br>LxWxH (mm) | Unit Weight<br>(kg) |
|--------|---------------------------------------|-----------------------|----------------------------|-----------------------------|---------------------|
| TR7541 | Collapsible & Stackable Stillage Cage | 1200                  | 1125x1125x1040             | 1035x1035x805               | 80                  |
| TR7542 | Wheel Kit to suit TR7541              |                       |                            |                             |                     |