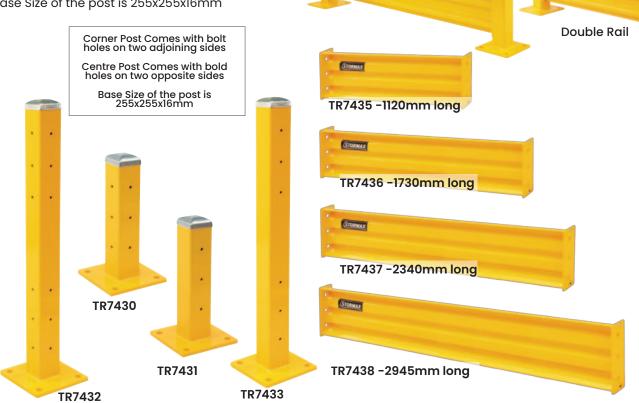

## **Safety Guard Rail Fencing**

- Protect expensive equipment from forklift damage using bolt together post and panel modular system
- Heavy duty powder coat yellow steel construction
- Easily assembled and disassembled rail system
- Supplied with all necessary bolts and fixings
- Base Size of the post is 255x255x16mm

| Code   | Description                   | Height (mm)    | Length (mm)    |
|--------|-------------------------------|----------------|----------------|
| TR7435 | Safety Rail Section           | 370            | 1120           |
| TR7436 | Safety Rail Section           | 370            | 1730           |
| TR7437 | Safety Rail Section           | 370            | 2340           |
| TR7438 | Safety Rail Section           | 370            | 2945           |
| Code   | Description                   | Dimensions (mn | n) Height (mm) |
| TR7430 | Single Height Corner/End Post | 100x100        | 470            |

| Code   | Description                   | Dimensions (mm) | Height (mm) |
|--------|-------------------------------|-----------------|-------------|
| TR7430 | Single Height Corner/End Post | 100x100         | 470         |
| TR7431 | Single Height Centre Post     | 100x100         | 470         |
| TR7432 | Double Height Corner/End Post | 100x100         | 1085        |
| TR7433 | Double Height Centre Post     | 100x100         | 1085        |