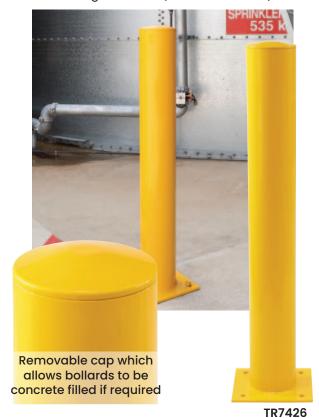

## Safety Bollards (Concrete Fillable)

Ideal for protecting expensive equipment and racking from possible forklift damage

Great for protecting edges of roller doors from truck damage

 5 options available however other sizes can be made to order to your particular specifications

• The 1200mm high bollards (TR7426 & TR7425) can be concrete filled

| Code   | Bollard Type |                                               | Size (mm) | Diameter<br>(mm) | Bolt Hole<br>Size (mm) | Base Plate<br>Size (mm) | Wall<br>Thickness (mm) | Finish                     |
|--------|--------------|-----------------------------------------------|-----------|------------------|------------------------|-------------------------|------------------------|----------------------------|
| TR7426 | Straight     |                                               | 1200 Н)   | 165              | 17                     | 280x280x10              | 3mm                    | Galvanised + Powder coated |
| TR7425 | Straight     |                                               | 1200 (H)  | 165              | 17                     | 280x280x10              | 3mm                    | Galvanised                 |
| Code   |              | Description                                   |           |                  |                        |                         | Details                |                            |
| TR7426 |              | Large Straight Bollard-1200mm (Powder coated) |           |                  |                        |                         | Removable Cap          |                            |
| TR7425 |              | Large Straight Bollard (Galvanised)           |           |                  |                        |                         | Removable Cap          |                            |