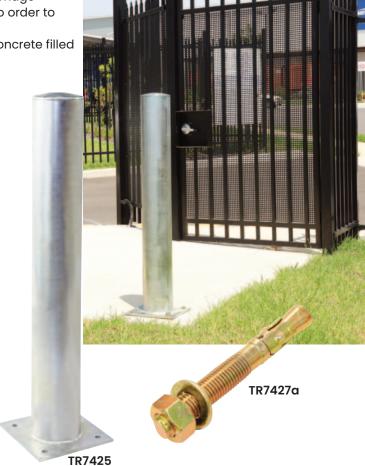

• The 1200mm high bollards (TR7426 & TR7425) can be concrete filled

| Code   | Bollard Type |                                               | Size (mm) | Diameter<br>(mm) | Bolt Hole<br>Size (mm) | Base Plate<br>Size (mm) | Wall<br>Thickness (mm) | Finish                     |
|--------|--------------|-----------------------------------------------|-----------|------------------|------------------------|-------------------------|------------------------|----------------------------|
| TR7426 | Straight     |                                               | 1200 Н)   | 165              | 17                     | 280x280x10              | 3mm                    | Galvanised + Powder coated |
| TR7425 | Straight     |                                               | 1200 (H)  | 165              | 17                     | 280x280x10              | 3mm                    | Galvanised                 |
| Code   |              | Description                                   |           |                  |                        |                         | Details                |                            |
| TR7426 |              | Large Straight Bollard-1200mm (Powder coated) |           |                  |                        |                         | Removable Cap          |                            |
| TR7425 |              | Large Straight Bollard (Galvanised)           |           |                  |                        |                         | Removable Cap          |                            |

TR7427 Tru-Bolt Galvanised 16x120mm(M16) 4 per pack

Distributed By