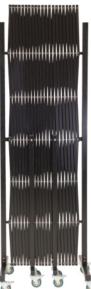

## 7.1 Metre Expanding Barrier

- Made from powder coated steel and aluminium
- Colour: Black
- Rubber castors 8 x swivel with brakes

| Code   | Castors<br>(mm) | Base<br>Width<br>(mm) | Collapsed Size LxH<br>(mm) | Expanded Size<br>LxH (mm) | Barrier Tube Size<br>(mm) | Post<br>Size<br>(mm) | Unit<br>Weight<br>(kg) |
|--------|-----------------|-----------------------|----------------------------|---------------------------|---------------------------|----------------------|------------------------|
| TR7415 | 75              | 460                   | 560x2050                   | 7100x1930                 | 20x20                     | 40x40                | 36                     |