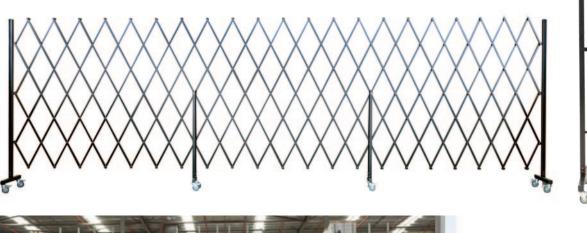

## 7.1 Metre Expanding Barrier

- Made from powder coated steel and aluminium
- Colour: Black
- Rubber castors 8 x swivel with brakes

| Code   | Castors<br>(mm) | Base<br>Width<br>(mm) | Collapsed Size LxH<br>(mm) | Expanded Size<br>LxH (mm) | Barrier Tube Size<br>(mm) | Post<br>Size<br>(mm) | Unit<br>Weight<br>(kg) |
|--------|-----------------|-----------------------|----------------------------|---------------------------|---------------------------|----------------------|------------------------|
| TR7415 | 75              | 460                   | 560x2050                   | 7100x1930                 | 20x20                     | 40x40                | 36                     |