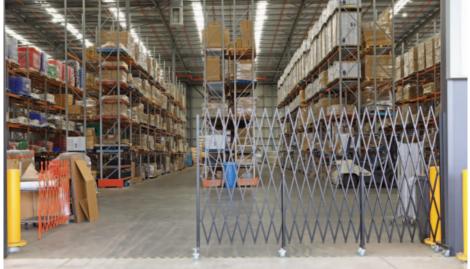

## 7.1 Metre Expanding Barrier

- Made from powder coated steel and aluminium
- Colour: Black
- Rubber castors 8 x swivel with brakes

| Code   | Castors<br>(mm) | Base<br>Width<br>(mm) | Collapsed Size LxH<br>(mm) | Expanded Size<br>LxH (mm) | Barrier Tube Size<br>(mm) | Post<br>Size<br>(mm) | Unit<br>Weight<br>(kg) |
|--------|-----------------|-----------------------|----------------------------|---------------------------|---------------------------|----------------------|------------------------|
| TR7415 | 75              | 460                   | 560x2050                   | 7100x1930                 | 20x20                     | 40x40                | 36                     |