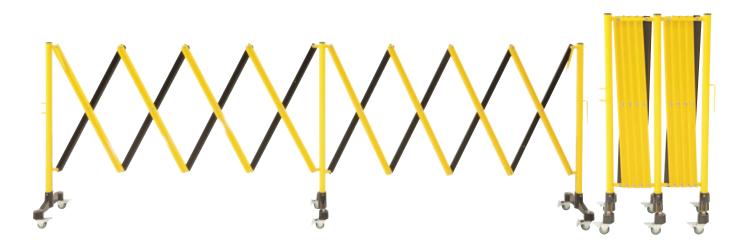

## **5 Metre Double Expanding Barrier**

- Made from powder coated steel, aluminium and high-tech plastics
- Colour: Black/Yellow
- Rubber castors 6 x swivel with brakes

| Code   | Castors<br>(mm) | Base<br>Width<br>(mm) | Collapsed Size<br>LxH (mm) | Expanded Size<br>LxH (mm) | Height with<br>castors (mm) | Height without<br>castors (mm) | Unit<br>Weight<br>(kg) |
|--------|-----------------|-----------------------|----------------------------|---------------------------|-----------------------------|--------------------------------|------------------------|
| TR7410 | 50              | 305                   | 540x1030                   | 5000x1030                 | 1030                        | 970                            | 11                     |