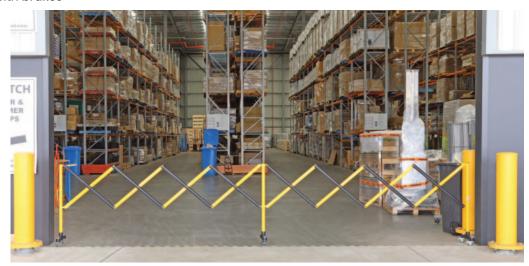

## **5 Metre Double Expanding Barrier**

- Made from powder coated steel, aluminium and high-tech plastics
- Colour: Black/Yellow
- Rubber castors 6 x swivel with brakes

| Code   | Castors<br>(mm) | Base<br>Width<br>(mm) | Collapsed Size<br>LxH (mm) | Expanded Size<br>LxH (mm) | Height with<br>castors (mm) | Height without<br>castors (mm) | Unit<br>Weight<br>(kg) |
|--------|-----------------|-----------------------|----------------------------|---------------------------|-----------------------------|--------------------------------|------------------------|
| TR7410 | 50              | 305                   | 540x1030                   | 5000x1030                 | 1030                        | 970                            | 11                     |