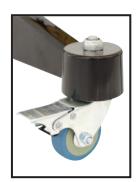

## **5 Metre Double Expanding Barrier**

- Made from powder coated steel, aluminium and high-tech plastics
- Colour: Black/Yellow
- Rubber castors 6 x swivel with brakes

| Code   | Castors<br>(mm) | Base<br>Width<br>(mm) | Collapsed Size<br>LxH (mm) | Expanded Size<br>LxH (mm) | Height with<br>castors (mm) | Height without<br>castors (mm) | Unit<br>Weight<br>(kg) |
|--------|-----------------|-----------------------|----------------------------|---------------------------|-----------------------------|--------------------------------|------------------------|
| TR7410 | 50              | 305                   | 540x1030                   | 5000x1030                 | 1030                        | 970                            | 11                     |