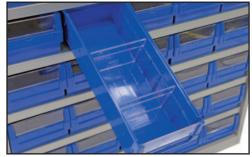

## (60 Parts Trays)

- These Heavy Duty Parts Cabinets are a great way to store parts neatly and efficiently
- Parts Trays have a transparent front window to easily view product inside.
- Parts trays have a raised back lip
- Each bin comes with one divider and one bin label card
- Different color tags can be applied for easier identification