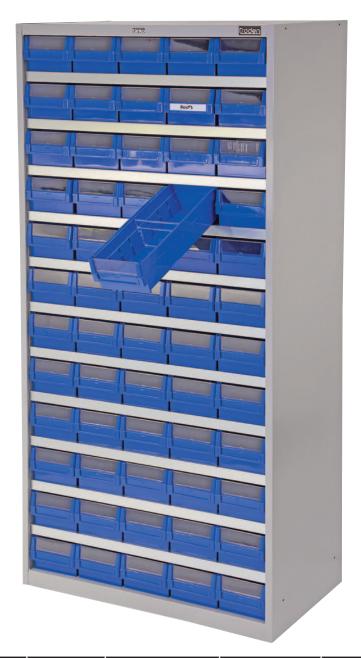

## **Heavy Duty Parts Cabinet**

## (60 Parts Trays)

- These Heavy Duty Parts Cabinets are a great way to store parts neatly and efficiently
- Parts Trays have a transparent front window to easily view product inside.
- Parts trays have a raised back lip
- Each bin comes with one divider and one bin label card
- Different color tags can be applied for easier identification

| Code   | Details                             | Parts Bin<br>Capacity (kg) | Plastic Parts Bin<br>Size LxWxH<br>(mm) | Overall Size<br>WxDxH (mm) | Unit<br>Weight (kg) |
|--------|-------------------------------------|----------------------------|-----------------------------------------|----------------------------|---------------------|
| TR7351 | Heavy Duty Parts Cabinet (60 Trays) | 10                         | 415x170x105                             | 900x420x1760               | 110                 |
|        |                                     |                            |                                         |                            |                     |