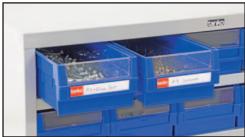

## (60 Parts Trays)

- These Heavy Duty Parts Cabinets are a great way to store parts neatly and efficiently
- Parts Trays have a transparent front window to easily view product inside.
- Parts trays have a raised back lip
- Each bin comes with one divider and one bin label card
- Different color tags can be applied for easier identification