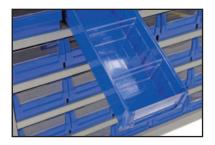

## **Heavy Duty Parts Cabinet**

(30 Parts Trays)

- These Heavy Duty Parts Cabinets are a great way to store parts neatly and efficiently
- Parts Trays have a transparent front window to easily view product inside
- Parts trays have a raised back lip
- Each bin comes with one divider and one bin label card
- Different color tags can be applied for easier identification