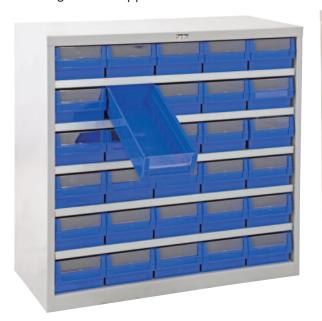

## **Heavy Duty Parts Cabinet**

(30 Parts Trays)

- These Heavy Duty Parts Cabinets are a great way to store parts neatly and efficiently
- Parts Trays have a transparent front window to easily view product inside
- Parts trays have a raised back lip
- Each bin comes with one divider and one bin label card
- Different color tags can be applied for easier identification

| Code   | Details                             | Parts Bin<br>Capacity (kg) | Plastic Parts Bin<br>Size LxWxH<br>(mm) | Overall Size<br>WxDxH (mm) | Unit<br>Weight (kg) |
|--------|-------------------------------------|----------------------------|-----------------------------------------|----------------------------|---------------------|
| TR7350 | Heavy Duty Parts Cabinet (30 Trays) | 10                         | 415x170x105                             | 900x420x880                | 51                  |