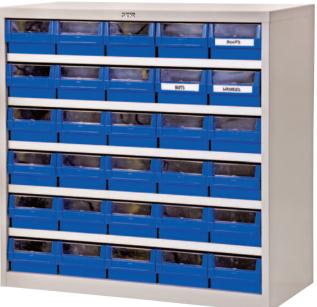

## **Heavy Duty Parts Cabinet**

(30 Parts Trays)

- These Heavy Duty Parts Cabinets are a great way to store parts neatly and efficiently
- Parts Trays have a transparent front window to easily view product inside
- Parts trays have a raised back lip
- Each bin comes with one divider and one bin label card
- Different color tags can be applied for easier identification

| Code   | Details                             | Parts Bin<br>Capacity (kg) | Plastic Parts Bin<br>Size LxWxH<br>(mm) | Overall Size<br>WxDxH (mm) | Unit<br>Weight (kg) |
|--------|-------------------------------------|----------------------------|-----------------------------------------|----------------------------|---------------------|
| TR7350 | Heavy Duty Parts Cabinet (30 Trays) | 10                         | 415x170x105                             | 900x420x880                | 51                  |