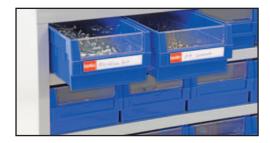

## **Heavy Duty Parts Cabinet**

(30 Parts Trays)

- These Heavy Duty Parts Cabinets are a great way to store parts neatly and efficiently
- Parts Trays have a transparent front window to easily view product inside
- Parts trays have a raised back lip
- Each bin comes with one divider and one bin label card
- Different color tags can be applied for easier identification