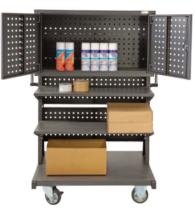

## Pegboard Trolley with Storage Cabinet

- Ideal for transporting and storing products in workshops etc
- Comes with 3 adjustable shelves
- Shelf Capacity: 50kg
- Shelf Size: 860x150mm
- Pegboard Size (WxH): 850x300mm
- Lockable cabinet to keep items secure
- Internal Size of Cabinet (WxDxH): 865x220x430mm
- Powder coated dark grey finish
- 125mm diameter rubber castors 4 x swivel (2 with brakes)
- Overall Size of Trolley (LxWxH): 1025x670x1420mm
- Unit Weight: 63kg

| Code   | Castors<br>(mm) | Shelf Capacity<br>(kg) | Shelf Size<br>(mm) | Cupboard Internal<br>Size WxDxH (mm) | Overall Size LxWxH<br>(mm) | Unit<br>Weight (kg) |
|--------|-----------------|------------------------|--------------------|--------------------------------------|----------------------------|---------------------|
| TR7275 | 125             | 50                     | 860x150            | 865x220x430                          | 1025x670x1420              | 63                  |