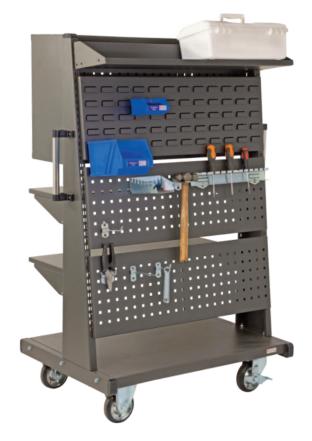

## Pegboard Trolley with Storage Cabinet

- Ideal for transporting and storing products in workshops etc
- Comes with 3 adjustable shelves
- Shelf Capacity: 50kg
- Shelf Size: 860x150mm
- Pegboard Size (WxH): 850x300mm
- Lockable cabinet to keep items secure
- Internal Size of Cabinet (WxDxH): 865x220x430mm
- Powder coated dark grey finish
- 125mm diameter rubber castors 4 x swivel (2 with brakes)
- Overall Size of Trolley (LxWxH): 1025x670x1420mm
- Unit Weight: 63kg

| Code   | Castors<br>(mm) | Shelf Capacity<br>(kg) | Shelf Size<br>(mm) | Cupboard Internal<br>Size WxDxH (mm) | Overall Size LxWxH<br>(mm) | Unit<br>Weight (kg) |
|--------|-----------------|------------------------|--------------------|--------------------------------------|----------------------------|---------------------|
| TR7275 | 125             | 50                     | 860x150            | 865x220x430                          | 1025x670x1420              | 63                  |