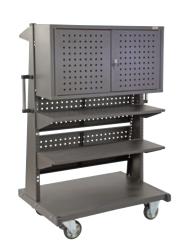

## Pegboard Trolley with Storage Cabinet

- Ideal for transporting and storing products in workshops etc
- Comes with 3 adjustable shelves
- Shelf Capacity: 50kg
- Shelf Size: 860x150mm
- Pegboard Size (WxH): 850x300mm
- Lockable cabinet to keep items secure
- Internal Size of Cabinet (WxDxH): 865x220x430mm
- Powder coated dark grey finish
- 125mm diameter rubber castors 4 x swivel (2 with brakes)
- Overall Size of Trolley (LxWxH): 1025x670x1420mm
- Unit Weight: 63kg

| Code   | Castors<br>(mm) | Shelf Capacity<br>(kg) | Shelf Size<br>(mm) | Cupboard Internal<br>Size WxDxH (mm) | Overall Size LxWxH<br>(mm) | Unit<br>Weight (kg) |
|--------|-----------------|------------------------|--------------------|--------------------------------------|----------------------------|---------------------|
| TR7275 | 125             | 50                     | 860x150            | 865x220x430                          | 1025x670x1420              | 63                  |