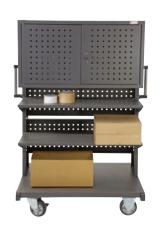

## Pegboard Trolley with Storage Cabinet

- Ideal for transporting and storing products in workshops etc
- Comes with 3 adjustable shelves
- Shelf Capacity: 50kg
- Shelf Size: 860x150mm
- Pegboard Size (WxH): 850x300mm
- Lockable cabinet to keep items secure
- Internal Size of Cabinet (WxDxH): 865x220x430mm
- Powder coated dark grey finish
- 125mm diameter rubber castors 4 x swivel (2 with brakes)
- Overall Size of Trolley (LxWxH): 1025x670x1420mm
- Unit Weight: 63kg

| Code   | Castors<br>(mm) | Shelf Capacity<br>(kg) | Shelf Size<br>(mm) | Cupboard Internal<br>Size WxDxH (mm) | Overall Size LxWxH<br>(mm) | Unit<br>Weight (kg) |
|--------|-----------------|------------------------|--------------------|--------------------------------------|----------------------------|---------------------|
| TR7275 | 125             | 50                     | 860x150            | 865x220x430                          | 1025x670x1420              | 63                  |