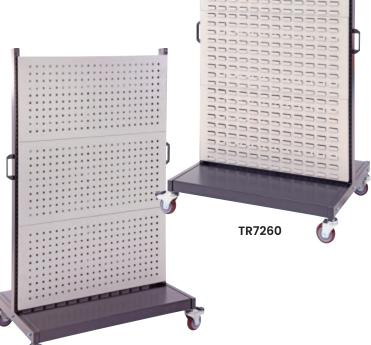

## **Louvre & Pegboard Panel Trolleys**

- Strong metal panel trolleys which are ideal for storing either Stor-Pak Bins or tools on hooks
- Fitted with 4 swivel castors (2 with brakes)
- · Powder coated grey colour
- Can be ordered one side with louvre panel and one side with square hole metal pegboard with code TR7262
- Wheels can be removed to make fixed shelving if required
- · Stor-Pak Bins and panel hooks are sold separately

TR7270

| Code   | Details                                               | Overall Size<br>LxWxH (mm) | Unit<br>Weight<br>(kg) |
|--------|-------------------------------------------------------|----------------------------|------------------------|
| TR7260 | Louvre Panel Trolley                                  | 980x600x1540               | 60                     |
| TR7262 | Panel Trolley (1 side pegboard & 1 side louvre panel) | 980x600x1540               | 60                     |
| TR7270 | Square Pegboard Panel Trolley                         | 980x600x1540               | 60                     |
| TR7265 | Shelf to suit Panel Trolley                           | 940x220                    | 3                      |