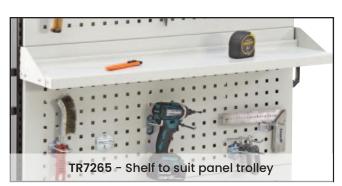

TR7270

| Code   | Details                                               | Overall Size<br>LxWxH (mm) | Unit<br>Weight<br>(kg) |
|--------|-------------------------------------------------------|----------------------------|------------------------|
| TR7260 | Louvre Panel Trolley                                  | 980x600x1540               | 60                     |
| TR7262 | Panel Trolley (1 side pegboard & 1 side louvre panel) | 980x600x1540               | 60                     |
| TR7270 | Square Pegboard Panel Trolley                         | 980x600x1540               | 60                     |
| TR7265 | Shelf to suit Panel Trolley                           | 940x220                    | 3                      |