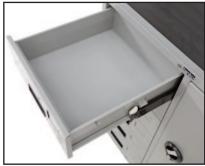

• Roller bearing drawer runners

· Accessories not included

· Fully lockable

 2 adjustable shelves inside cabinet (shelf capacity: 100kg)

• Pegboard Hole Centres: 38mm

| Code   | Internal Drawer<br>Size<br>LxWxH (mm) | Bench Height<br>(mm) | Bench Size<br>(mm) | Back Panel<br>Height<br>(mm) | Overall Size<br>WxDxH (mm) | Unit<br>Weight<br>(kg) |
|--------|---------------------------------------|----------------------|--------------------|------------------------------|----------------------------|------------------------|
| TR7235 | 370x355x100                           | 890                  | 895x420            | 900                          | 905x455x1790               | 76                     |