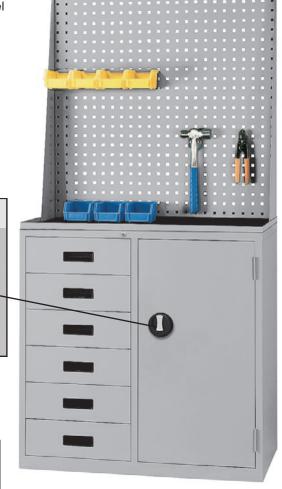

## Storage Cabinet / Workstation

• Heavy duty storage cabinet with bench and pegboard back panel

Striped vinyl mat workbench

• Hooks can be applied to perforated boards

· 6 lockable drawers and cupboard with adjustable shelves

• Roller bearing drawer runners

· Accessories not included

· Fully lockable

 2 adjustable shelves inside cabinet (shelf capacity: 100kg)

• Pegboard Hole Centres: 38mm

| Code   | Internal Drawer<br>Size<br>LxWxH (mm) | Bench Height<br>(mm) | Bench Size<br>(mm) | Back Panel<br>Height<br>(mm) | Overall Size<br>WxDxH (mm) | Unit<br>Weight<br>(kg) |
|--------|---------------------------------------|----------------------|--------------------|------------------------------|----------------------------|------------------------|
| TR7235 | 370x355x100                           | 890                  | 895x420            | 900                          | 905x455x1790               | 76                     |