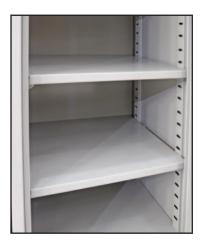

• Roller bearing drawer runners

· Accessories not included

· Fully lockable

 2 adjustable shelves inside cabinet (shelf capacity: 100kg)

• Pegboard Hole Centres: 38mm

| Code   | Internal Drawer<br>Size<br>LxWxH (mm) | Bench Height<br>(mm) | Bench Size<br>(mm) | Back Panel<br>Height<br>(mm) | Overall Size<br>WxDxH (mm) | Unit<br>Weight<br>(kg) |
|--------|---------------------------------------|----------------------|--------------------|------------------------------|----------------------------|------------------------|
| TR7235 | 370x355x100                           | 890                  | 895x420            | 900                          | 905x455x1790               | 76                     |