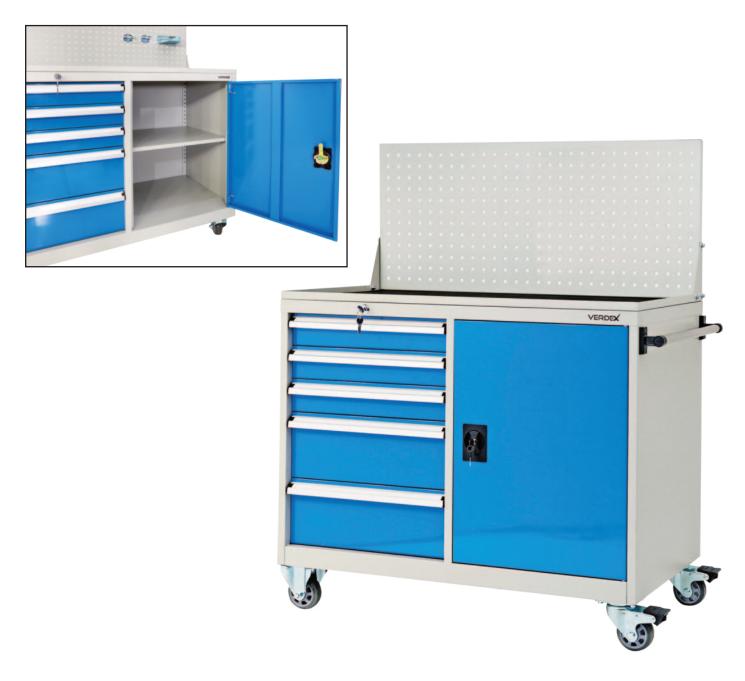

## **Industrial Tooling Workstation**

- · Heavy duty tooling cabinets for industrial workshop applications
- · The sliding drawers have quality smooth operation bearings
- Lockable cupboard with adjustable shelf
- · The shelf as shown in the image is adjustable
- · Finish: Powder coated light grey and blue
- 2 fixed castors and 2 swivel lockable castors
- Fixed metal pegboard panel which suits our range of hooks and accessories
- Rubber mat on workbench area
- 5 lockable drawers with dividers (3 x 100mm and 2 x 200mm drawers)

| Code   | Individual Drawer | Overall Size  | Unit        |
|--------|-------------------|---------------|-------------|
|        | Capacity (kg)     | LxWxH (mm)    | Weight (kg) |
| TR7230 | 75                | 1100x580x1450 | 115         |