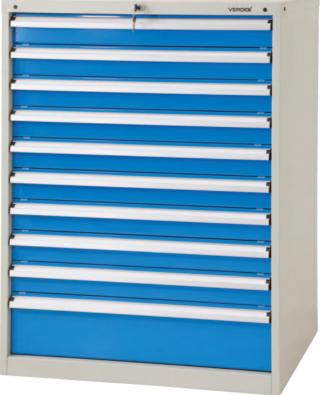

## 10 Drawer Industrial Tooling Cabinet

- · Heavy duty tooling cabinets for heavy duty industrial applications
- The sliding drawers are a welded strengthened single rail design coupled with high quality mechanical bearings for long lasting smooth operation
- Single key lock design for safe storage. Each drawer has a mechanical safety lock which allows one drawer to be opened at a time, preventing the cabinet from tipping over
- All drawers come with adjustable steel dividers
- Drawer 1 to 9 100mm high
- Drawer 10 200mm high

| Code   | Individual Drawer<br>Capacity (kg) | Overall Size<br>WxDxH (mm) | Unit<br>Weight<br>(kg) |
|--------|------------------------------------|----------------------------|------------------------|
| TR7221 | 100                                | 881x653x1200               | 160                    |