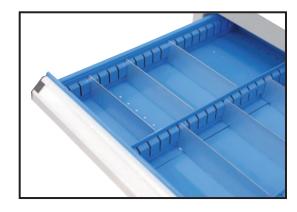

## 10 Drawer Industrial Tooling Cabinet

- · Heavy duty tooling cabinets for heavy duty industrial applications
- The sliding drawers are a welded strengthened single rail design coupled with high quality mechanical bearings for long lasting smooth operation
- Single key lock design for safe storage. Each drawer has a mechanical safety lock which allows one drawer to be opened at a time, preventing the cabinet from tipping over
- All drawers come with adjustable steel dividers
- Drawer 1 to 9 100mm high
- Drawer 10 200mm high