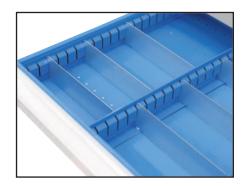

## 7 Drawer Industrial Tooling Cabinet

- · Heavy duty tooling cabinets for heavy duty industrial applications
- The sliding drawers are a welded strengthened single rail design coupled with high quality mechanical bearings for long lasting smooth operation
- Single key lock design for safe storage. Each drawer has a mechanical safety lock which allows one drawer to be opened at a time, preventing the cabinet from tipping over
- All drawers come with adjustable steel dividers
- Drawer 1 to 6 150mm high
- Drawer 7 200mm high
- Overall Unit Capacity: 600kg