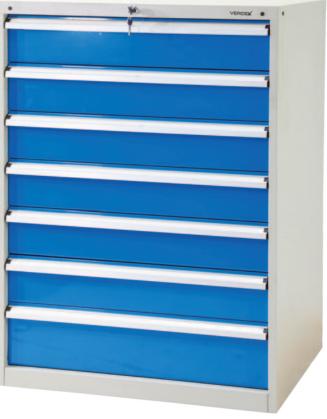

## 7 Drawer Industrial Tooling Cabinet

- · Heavy duty tooling cabinets for heavy duty industrial applications
- The sliding drawers are a welded strengthened single rail design coupled with high quality mechanical bearings for long lasting smooth operation
- Single key lock design for safe storage. Each drawer has a mechanical safety lock which allows one drawer to be opened at a time, preventing the cabinet from tipping over
- All drawers come with adjustable steel dividers
- Drawer 1 to 6 150mm high
- Drawer 7 200mm high
- Overall Unit Capacity: 600kg

| Code   | Individual Drawer<br>Capacity (kg) | Overall Size<br>WxDxH (mm) | Unit<br>Weight (kg) |
|--------|------------------------------------|----------------------------|---------------------|
| TR7220 | 100                                | 881x653x1200               | 135                 |