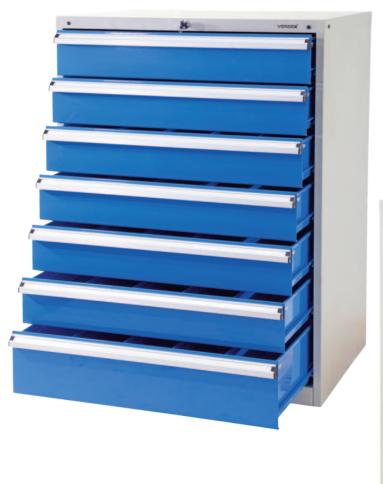

## 7 Drawer Industrial Tooling Cabinet

- · Heavy duty tooling cabinets for heavy duty industrial applications
- The sliding drawers are a welded strengthened single rail design coupled with high quality mechanical bearings for long lasting smooth operation
- Single key lock design for safe storage. Each drawer has a mechanical safety lock which allows one drawer to be opened at a time, preventing the cabinet from tipping over
- All drawers come with adjustable steel dividers
- Drawer 1 to 6 150mm high
- Drawer 7 200mm high
- Overall Unit Capacity: 600kg

| Code   | Individual Drawer<br>Capacity (kg) | Overall Size<br>WxDxH (mm) | Unit<br>Weight (kg) |
|--------|------------------------------------|----------------------------|---------------------|
| TR7220 | 100                                | 881x653x1200               | 135                 |