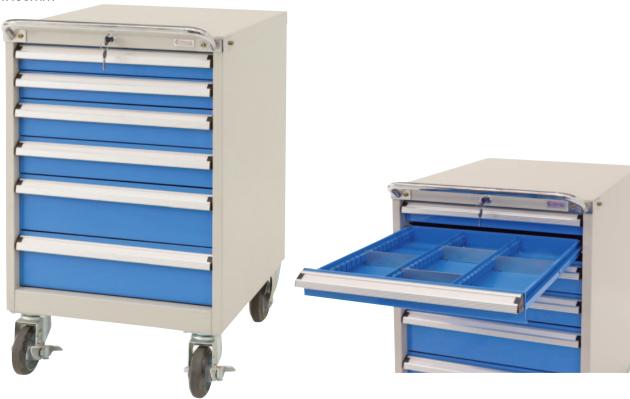

## **Industrial Tooling Cabinet on Wheels**

- · Heavy duty tooling cabinets are ideal for industrial applications
- The sliding drawers are a welded strengthened single rail design coupled with high quality mechanical bearings for long lasting smooth operation
- Each drawer is rated at 100kg load capacity with 97% access
- Single key lock design for safe storage. Each drawer has a mechanical safety lock which allows one drawer to be opened at a time, preventing the cabinet from tipping over
- Polyurethane castors 2 x fixed, 2 x swivel with brakes
- All drawers come with adjustable steel dividers
- 6 Drawers:
  - 2 Drawers x 75mm
  - 2 Drawers x 100mm
  - 2 Drawers x 150mm

| Code   | Castors | Overall Size | Unit        |
|--------|---------|--------------|-------------|
|        | (mm)    | LxWxH (mm)   | Weight (kg) |
| TR7215 | 125     | 565x580x900  | 76          |

Distributed By