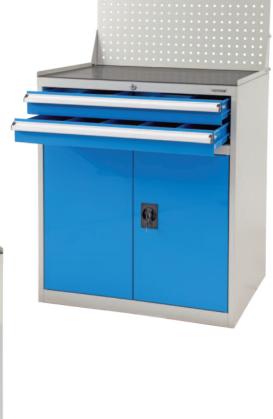

## **Industrial Cabinet with 2 Drawers**

- Storage cabinet is ideal for workshop and industrial applications
- Pegboard, drawer and cupboard storage spaces guarantee various sized tools and equipment can be stored efficiently
- Metal pegboard to neatly arrange tools and equipment for easy access
- Sliding drawers with smooth operation bearings allow smaller parts to be organised. Drawers also have adjustable dividers.