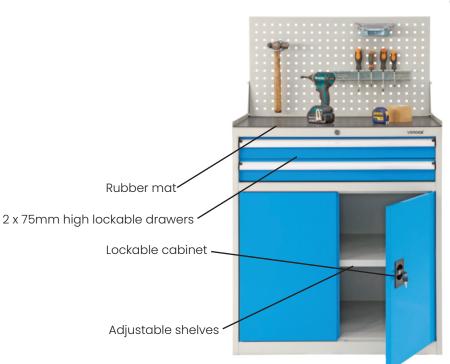

## **Industrial Cabinet with 2 Drawers**

- Storage cabinet is ideal for workshop and industrial applications
- Pegboard, drawer and cupboard storage spaces guarantee various sized tools and equipment can be stored efficiently
- Metal pegboard to neatly arrange tools and equipment for easy access
- Sliding drawers with smooth operation bearings allow smaller parts to be organised. Drawers also have adjustable dividers.