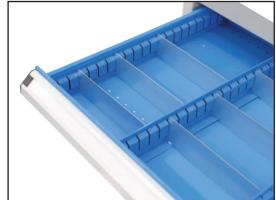

## **Industrial Cabinet with 2 Drawers**

- Storage cabinet is ideal for workshop and industrial applications
- Pegboard, drawer and cupboard storage spaces guarantee various sized tools and equipment can be stored efficiently
- Metal pegboard to neatly arrange tools and equipment for easy access
- Sliding drawers with smooth operation bearings allow smaller parts to be organised. Drawers also have adjustable dividers.