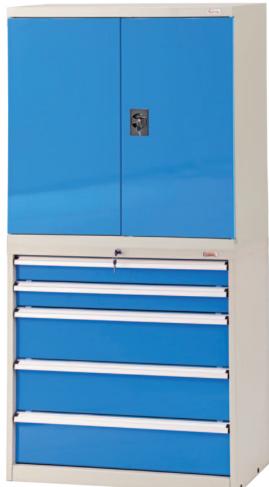

## **Industrial Tooling Drawer Unit**

- These industrial tooling drawers are a heavy duty drawer cabinet for industrial applications
- The 1/2 height industrial cabinet can be mounted on top of the tooling cabinet

(as per image shown below)

- Finish: Powder coated light grey
  with light blue coloured drawers
- 2 x 100mm deep drawers
- 3 x 200mm deep drawers
- Drawers have adjustable dividers

TR7210 - Drawer Unit

This image is shown with the TR7210 on the bottom with TR7200 mounted on top

| Code   | Drawer   | Overall     | Unit   |
|--------|----------|-------------|--------|
|        | Capacity | Size        | Weight |
|        | (kg)     | WxDxH (mm)  | (kg)   |
| TR7210 | 75       | 900x450x900 | 95     |