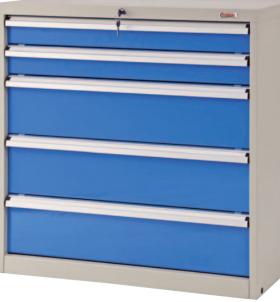

## **Industrial Tooling Drawer Unit**

- These industrial tooling drawers are a heavy duty drawer cabinet for industrial applications
- The 1/2 height industrial cabinet can be mounted on top of the tooling cabinet

(as per image shown below)

- Finish: Powder coated light grey
  with light blue coloured drawers
- 2 x 100mm deep drawers
- 3 x 200mm deep drawers
- Drawers have adjustable dividers

TR7210 - Drawer Unit

Distributed By