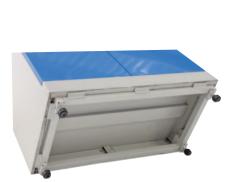

### Code: TR7200

Cabinet base stand available

units available

| Code   | Details                                               | Capacity<br>(kg) | Overall Size<br>WxDxH (mm) | Unit<br>Weight (kg) |
|--------|-------------------------------------------------------|------------------|----------------------------|---------------------|
| TR7200 | 1/2 Height Industrial Cabinet                         | 150 per shelf    | 900x450x900                | 45                  |
| TR7201 | Full Height Industrial Cabinet                        | 150 per shelf    | 900x450x1800               | 85                  |
| TR7202 | Small Drawer Unit (to suit cabinets)                  | 50 per drawer    | 100mm deep                 | 8                   |
| TR7203 | Large Drawer Unit (to suit cabinets)                  | 75 per drawer    | 200mm deep                 | 15                  |
| TR7204 | Extra Shelves to suit Cabinets                        | 150              | 840x380x30                 | 5                   |
| TR7205 | Cabinet Base Stand (suits TR7201) raises cabinet 70mm |                  |                            | 4                   |
| TR7206 | 100mm Divider to suit Drawer Units                    | -                | -                          | -                   |
| TR7207 | 200mm Divider to suit Drawer Units                    | -                | -                          | -                   |