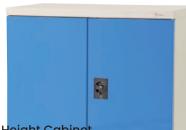

## 1/2 Height CabinetShelf Capacity: 100kgs

- 2 adjustable shelves as standard
- 3 point key lock system
- Option drawer units available which fit inside unit so doors can be locked

### Code: TR7200

Cabinet base stand available

units available

| Code   | Details                                               | Capacity<br>(kg) | Overall Size<br>WxDxH (mm) | Unit<br>Weight (kg) |
|--------|-------------------------------------------------------|------------------|----------------------------|---------------------|
| TR7200 | 1/2 Height Industrial Cabinet                         | 150 per shelf    | 900x450x900                | 45                  |
| TR7201 | Full Height Industrial Cabinet                        | 150 per shelf    | 900x450x1800               | 85                  |
| TR7202 | Small Drawer Unit (to suit cabinets)                  | 50 per drawer    | 100mm deep                 | 8                   |
| TR7203 | Large Drawer Unit (to suit cabinets)                  | 75 per drawer    | 200mm deep                 | 15                  |
| TR7204 | Extra Shelves to suit Cabinets                        | 150              | 840x380x30                 | 5                   |
| TR7205 | Cabinet Base Stand (suits TR7201) raises cabinet 70mm |                  |                            | 4                   |
| TR7206 | 100mm Divider to suit Drawer Units                    | -                | -                          | -                   |
| TR7207 | 200mm Divider to suit Drawer Units                    | -                | -                          | -                   |