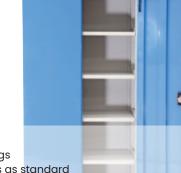

# **Heavy Duty Industrial Storage Cabinets**

- These heavy duty industrial storage cabinets are made from reinforced sheet metal and are great for storing tools, parts and many other items in the workplace
- Full height cabinets come standard with 4 adjustable shelves and 1/2 height cabinet comes standard with 2 adjustable shelves - extra shelves can be purchased if required
- Optional drawer units can be purchased in either • 100mm or 200mm deep
- Drawers come standard with 15 compartments (4 slotted partitions & 10 dividers)
- Total Cabinet Load Capacity: 600kg
- Shelf Capacity: 150kg •
- Finish: Powder coated light grey with light blue coloured • doors/drawers

#### **Full Height Cabinet**

- Shelf Capacity: 100kgs
- 4 adjustable shelves as standard
- 3 point key lock system
- Optional drawer units available which fit inside unit so doors can be locked

### Code: TR7201