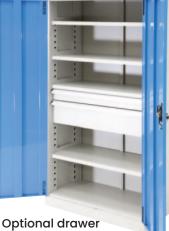

# **Heavy Duty Industrial Storage Cabinets**

- These heavy duty industrial storage cabinets are made from reinforced sheet metal and are great for storing tools, parts and many other items in the workplace
- Full height cabinets come standard with 4 adjustable shelves and 1/2 height cabinet comes standard with 2 adjustable shelves - extra shelves can be purchased if required
- Optional drawer units can be purchased in either • 100mm or 200mm deep
- Drawers come standard with 15 compartments (4 slotted partitions & 10 dividers)
- Total Cabinet Load Capacity: 600kg
- Shelf Capacity: 150kg •
- Finish: Powder coated light grey with light blue coloured • doors/drawers

#### **Full Height Cabinet**

- Shelf Capacity: 100kgs
- 4 adjustable shelves as standard
- 3 point key lock system
- Optional drawer units available which fit inside unit so doors can be locked