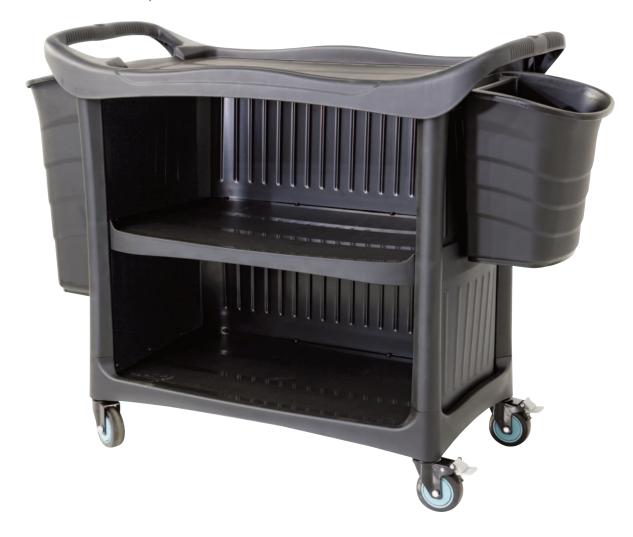

## **3 Tier Utility Service Cart**

- Heavy duty plastic construction which resists dents, chips and rust.
- Supplied standard with 2 removable buckets
- Small bucket size (LxWxH): 360x290x360mm
- Large bucket size (LxWxH): 360x290x560mm
- Polyurethane castors 2 x fixed, 2 x swivel with brakes

| Code   | Load<br>Capacity<br>(kg) | Castors<br>(mm) | Top Shelf Size<br>Internal (mm) | Overall Size<br>LxWxH (mm) | Unit<br>Weight (kg) |
|--------|--------------------------|-----------------|---------------------------------|----------------------------|---------------------|
| TR7100 | 250                      | 100             | 450x740                         | 1395x520x975               | 19                  |