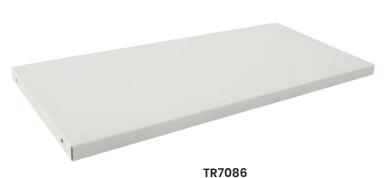

TR7085

| Code   | Details                                | Overall Size<br>LxWxH (mm) | Unit Weight<br>(kg) |
|--------|----------------------------------------|----------------------------|---------------------|
| TR7085 | Open Steel Shelving Unit               | 890x455x2200               | 40                  |
| TR7086 | Open Steel Shelving Unit Extra Shelves | 887x420x25                 | 3.25                |