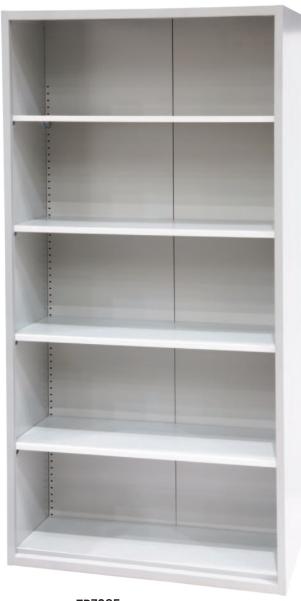

## Open Steel Shelving Unit

- This Open steel shelving Unit is roll formed from durable premium pre-painted steel
- Designed for both office and warehouse applications
- Comes with 4 Shelves
- Optional shelves sold as a pair only, available (Can fit up to 14 shelves at 118 pitch)
- Powder coat Finish
- Shelf Capacity: 50kg
- Total Bay Capacity: 250kg

TR7085

| Code   | Details                                | Overall Size<br>LxWxH (mm) | Unit Weight<br>(kg) |
|--------|----------------------------------------|----------------------------|---------------------|
| TR7085 | Open Steel Shelving Unit               | 890x455x2200               | 40                  |
| TR7086 | Open Steel Shelving Unit Extra Shelves | 887x420x25                 | 3.25                |