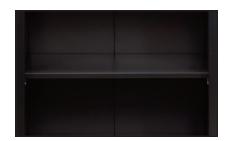

## **Stationery Cabinets**

- · Versatile, functional & practical steel office furniture allows freedom to create & configure storage solutions to suit your individual requirements.
- These steel stationery cabinets have a durable, powder coated finish suitable for any workplace environment. Whether it be for an office store room, workshop or warehouse space; these heavy duty cabinets are a perfect storage solution.
- Supplied fully assembled
- All Cupboards are Key lockable
- Available in 1/2 Height and Full Height Sizes
- Full height cabinet comes standard with 3 shelves and 1/2 height cabinet comes standard with 1 shelf (extra shelves available)
- Shelf Thickness: 25mmExtra Shelves are supplied with clips