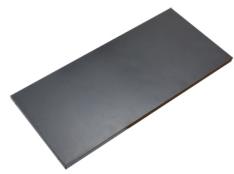

## **Stationery Cabinets**

- · Versatile, functional & practical steel office furniture allows freedom to create & configure storage solutions to suit your individual requirements.
- These steel stationery cabinets have a durable, powder coated finish suitable for any workplace environment. Whether it be for an office store room, workshop or warehouse space; these heavy duty cabinets are a perfect storage solution.
- Supplied fully assembled
- All Cupboards are Key lockable
- Available in 1/2 Height and Full Height Sizes
- Full height cabinet comes standard with 3 shelves and 1/2 height cabinet comes standard with 1 shelf (extra shelves available)
- Shelf Thickness: 25mmExtra Shelves are supplied with clips

TR7072 - Extra Shelf to suit

TR7071

| Code   | Details                                    | Overall Size HxWxD (mm) | Unit Weight (kg) |
|--------|--------------------------------------------|-------------------------|------------------|
| TR7070 | Half Height Stationery Cabinet (Dark Grey) | 1015x910x450            | 28               |
| TR7071 | Full Height Stationery Cabinet (Dark Grey) | 1830x910x450            | 44               |
| TR7072 | Extra Shelf to suit Cabinets (Dark Grey)   | 900x390                 |                  |