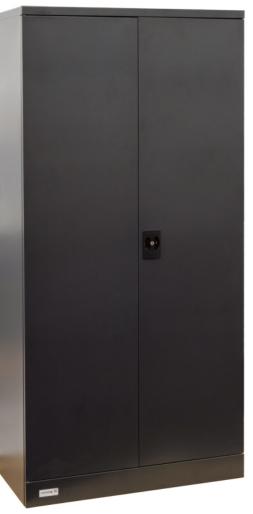

TR7072 - Extra Shelf to suit

TR7071

| Code   | Details                                    | Overall Size HxWxD (mm) | Unit Weight (kg) |
|--------|--------------------------------------------|-------------------------|------------------|
| TR7070 | Half Height Stationery Cabinet (Dark Grey) | 1015x910x450            | 28               |
| TR7071 | Full Height Stationery Cabinet (Dark Grey) | 1830x910x450            | 44               |
| TR7072 | Extra Shelf to suit Cabinets (Dark Grey)   | 900x390                 |                  |