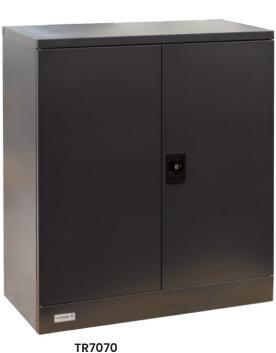

TR7072 - Extra Shelf to suit

TR7071

| Code   | Details                                    | Overall Size HxWxD (mm) | Unit Weight (kg) |
|--------|--------------------------------------------|-------------------------|------------------|
| TR7070 | Half Height Stationery Cabinet (Dark Grey) | 1015x910x450            | 28               |
| TR7071 | Full Height Stationery Cabinet (Dark Grey) | 1830x910x450            | 44               |
| TR7072 | Extra Shelf to suit Cabinets (Dark Grey)   | 900x390                 |                  |