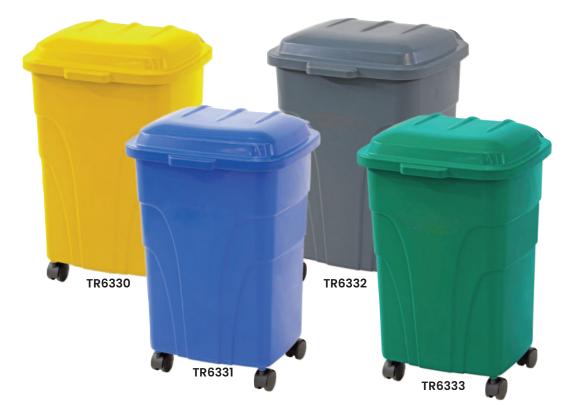

## 70L Garbage Bins

- 70 litre waste bins with four swivel castors and hinged lid
- Manufactured from high density polyethylene
- Resistant to decay, heat, frost, chemicals and UV Rays
- Available in four colours: Yellow, Blue, Grey and Green

| Code   | Details                  | Castors<br>(mm) | Bin<br>Capacity (L) | Overall Size<br>WxDxH (mm) | Unit<br>Weight (kg) |
|--------|--------------------------|-----------------|---------------------|----------------------------|---------------------|
| TR6330 | 70L Garbage Bin - Yellow | 50              | 70                  | 450x440x680                | 5                   |
| TR6331 | 70L Garbage Bin - Blue   | 50              | 70                  | 450x440x680                | 5                   |
| TR6332 | 70L Garbage Bin - Grey   | 50              | 70                  | 450x440x680                | 5                   |
| TR6333 | 70L Garbage Bin - Green  | 50              | 70                  | 450x440x680                | 5                   |