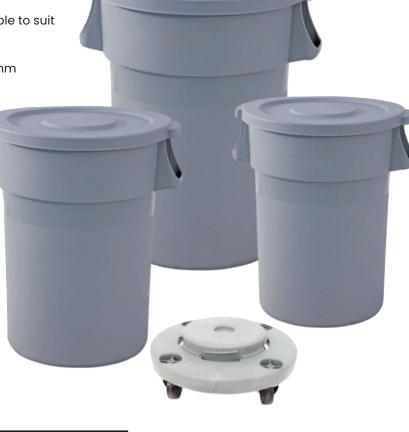

## **Round Plastic Waste & Dollies**

- Plastic construction will not rust, chip or peel, resists dents.
- Double-ribbed base which increases stability and dragging capacity
- Reinforced rims add strength and durability
- Strong, snap-on lids allow for secure, stable stacking
- Built-in handles allow easy, non-slip lifting
- Tight-fitting indented lid design helps protect dry goods and other contents, while facilitating stacking during transportation and storage
- Quick and easy twist on, twist off dolly available to suit
- Colour: Grey
- Lid Supplied
- The dolly raises the bin overall height by 120mm

| Code   | Capacity<br>(L) | Dimensions<br>DxH (mm) |
|--------|-----------------|------------------------|
| TR6310 | 80              | 500x620                |
| TR6311 | 120             | 550x695                |
| TR6312 | 168             | 700x695                |
| TR6320 |                 | 400x130                |
| TR6321 |                 | 400x130                |