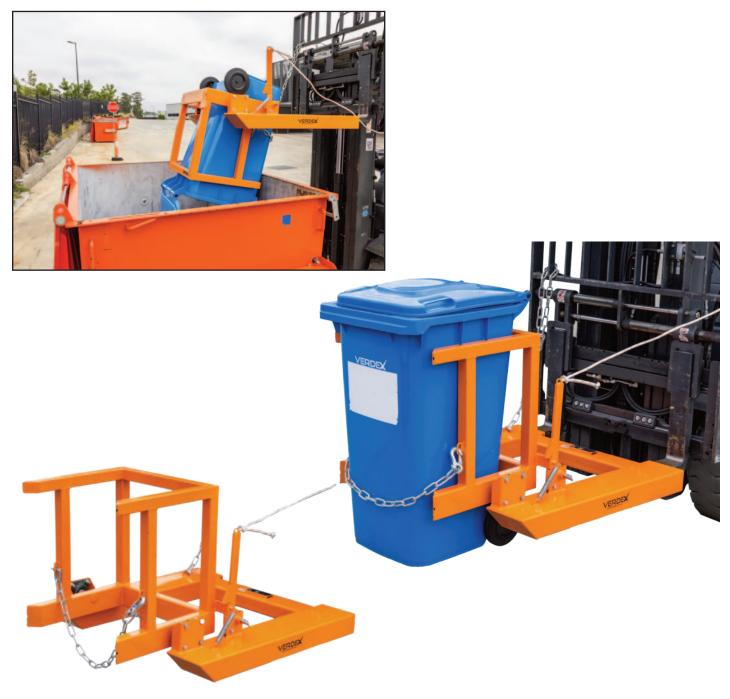

## Pull Cord Forklift Wheelie Bin Tippers

- These tippers are available for tipping 240 litre wheelie bins
- · Simple and safe tipping operation operated via a pull cord from the drivers seat
- The wheelie bin is firmly secured into position by the frame assembly preventing any bin movement, with the additional securing chain around the front of the bin. Returning the bin to the upright position can be done manually or with the forklift, the bin automatically locking into position once upright.
- 180 degree tipping operation
- Enamel painted finish

| Code   | Bin<br>Capacity<br>(L) | Safe Working<br>Load (kg) | Load<br>Centre<br>(mm) | Fork Pocket<br>Size (mm) | Pocket<br>Centres<br>(mm) | Unit<br>Weight<br>(kg) |
|--------|------------------------|---------------------------|------------------------|--------------------------|---------------------------|------------------------|
| TR6100 | 240                    | 500                       | 1000                   | 180x65                   | 800                       | 80                     |