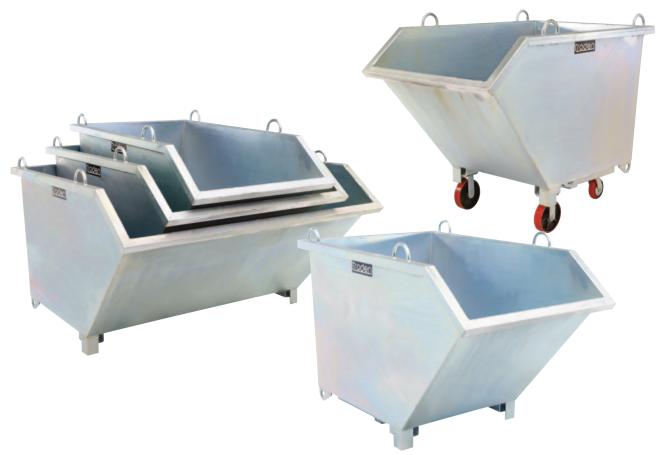

## Self Dumping 1500kg Capacity Tipping Bins

- These large self dumping tipping bins are suitable for any waste and rubbish application
- Heavy duty construction with self dumping ability, the forklift empties the bin without the operator leaving the drivers seat
- Available in 3 standard sizes
- Optional wheel kit available

| Code   | Details                                            | SWL<br>(kg) | Bin<br>Capacity<br>(L) | Fork<br>Pocket<br>Size (mm) | Fork Pocket<br>Centres<br>(mm) | Overall Size<br>WxLxH (mm) | Unit<br>Weight<br>(kg) |
|--------|----------------------------------------------------|-------------|------------------------|-----------------------------|--------------------------------|----------------------------|------------------------|
| TR6010 | Tipping Bin                                        | 1500        | 950                    | 185x75                      | 380                            | 1010x1570x1010             | 180                    |
| TR6011 | Tipping Bin                                        | 1500        | 1250                   | 185x75                      | 680                            | 1310x1570x1010             | 205                    |
| TR6012 | Tipping Bin                                        | 1500        | 1850                   | 185x75                      | 680                            | 1910x1570x1010             | 245                    |
| TR6013 | Wheel Kit to suit Tipping Bins (includes 4 wheels) |             |                        |                             |                                |                            |                        |