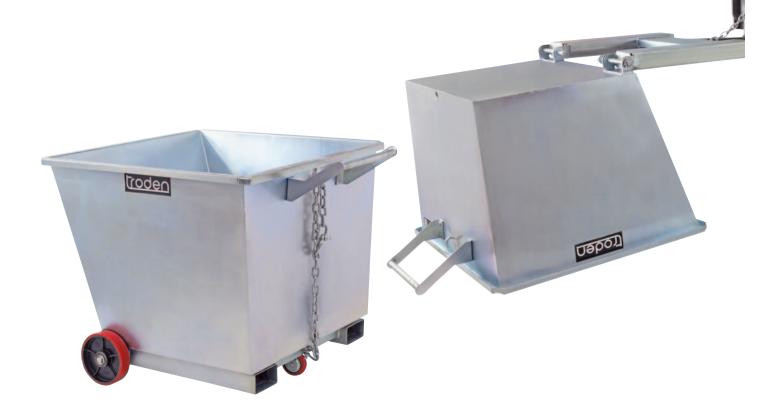

## **Galvanised Forklift Waste Tipping Bins**

- This light weight fork waste bin is great for use in warehouses and on sites for general waste and rubbish
- Fitted standard with 2 front wheels and 1 rear wheel for easy wheeling throughout workplace
- Manual push over for tipping into larger bins or skips
- Available in 2 standard sizes
- Drain plug fitted as standard
- Hot dip galvanised finish

| Code   | Details        | Bin<br>Capacity<br>(L) | Safe<br>Working Load<br>(kg) | Fork Pocket Size<br>(mm) | Fork Pocket Cen-<br>tres (mm) | Overall Size<br>WxDxH (mm) | Unit<br>Weight<br>(kg) |
|--------|----------------|------------------------|------------------------------|--------------------------|-------------------------------|----------------------------|------------------------|
| TR6005 | Fork Waste Bin | 350                    | 350                          | 140x65                   | 367                           | 735x1115x890               | 65                     |
| TR6006 | Fork Waste Bin | 460                    | 350                          | 140x65                   | 367                           | 1035x1115x890              | 90                     |