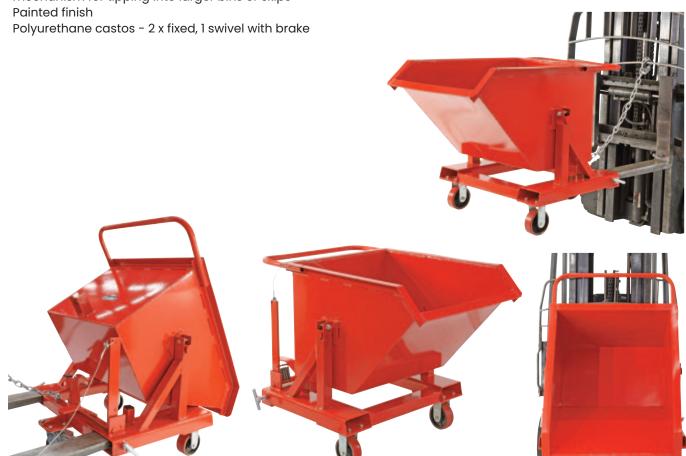

## **Forklift Waste Tipping Bin**

- This light weight fork waste bin is great for use in warehouses and on sites for general waste and rubbish
- Fitted standard with 2 front wheels and 1 rear wheel for easy wheeling throughout workplace
- Simply pull the cord or handle which releases mechanism for tipping into larger bins or skips

| Code   | Castors<br>(mm) | Safe<br>Working Load<br>(kg) | Bin<br>Capacity<br>(L) | Fork Pocket<br>Size (mm) | Fork Pocket<br>Centres<br>(mm) | Height to Top<br>of Lip<br>(mm) | Overall Size<br>LxWxH (mm) | Unit<br>Weight<br>(kg) |
|--------|-----------------|------------------------------|------------------------|--------------------------|--------------------------------|---------------------------------|----------------------------|------------------------|
| TR6000 | 125             | 350                          | 150                    | 150x55                   | 600                            | 710                             | 1160x750x905               | 95                     |