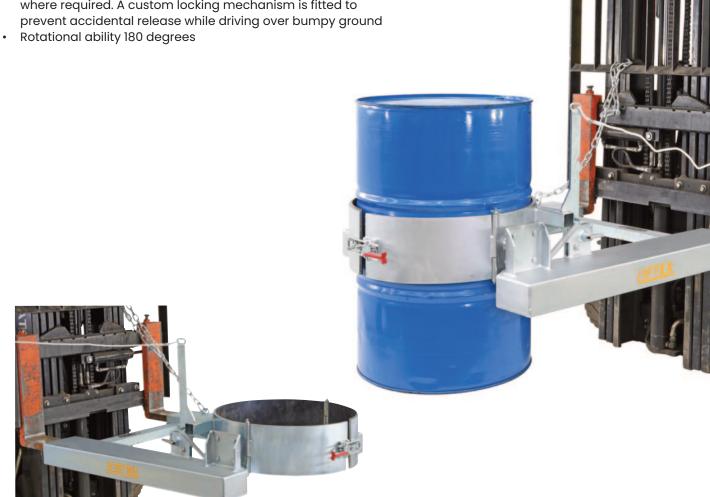

## **Drum Tipper / Dumper**

• Fast and efficient solution to emptying 205 litre steel drums, ideally suited to waste and scrap products

The drum is secured with the sturdy belly strap and locked in place with the over-centre catch and locking pin

• A rope draw chord is pulled from the driver's seat to dump the drum where required. A custom locking mechanism is fitted to prevent accidental release while driving over bumpy ground

| Code   | Working Load Limit<br>(kg) | Load<br>Centre (mm) | Fork Pocket<br>Size (mm) | Fork Pocket<br>Centres (mm) | Overall Size<br>LxWxH (mm) | Unit<br>Weight (kg) |
|--------|----------------------------|---------------------|--------------------------|-----------------------------|----------------------------|---------------------|
| TR5069 | 500                        | 1000                | 185x65                   | 840                         | 1400x1040x600              | 85                  |