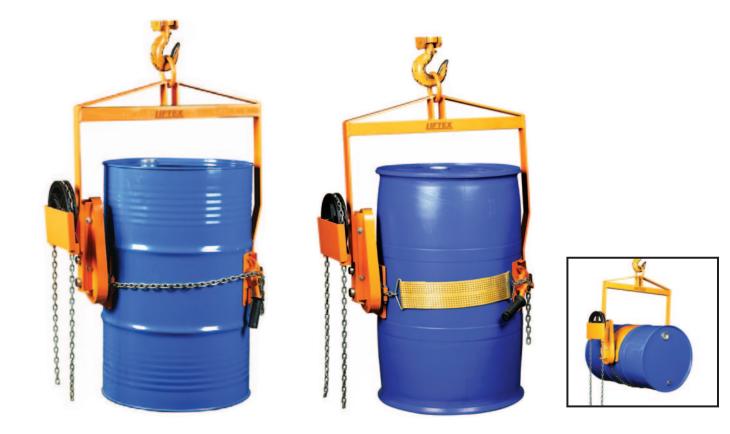

## **Geared Drum Lifters & Turners**

- Allows the operator to lift up the drums and rotate to decant via the manual pull chains
- Can be lifted using a gantry or overhead crane or with our fork tine hook (see previous page)
- Available for both steel and plastic drums
- 3 metre control chain
- 360 degree rotatable

| Code   | Load<br>Capacity (kg) | Overall Size<br>HxWxD (mm) | Unit<br>Weight (kg) |
|--------|-----------------------|----------------------------|---------------------|
| TR5060 | 380                   | 1000x720x200               | 38                  |
| TR5061 | 380                   | 1000x720x200               | 38                  |