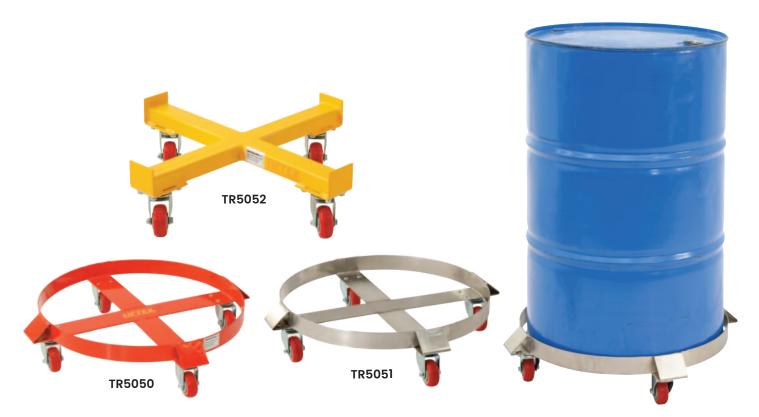

## **Drum Dollies**

- Drum dollies are suitable for both steel and plastic drums and containers
- Powder coated and stainless steel options
- Heavy duty easy wheel castors
- 3 versions available

| Code   | Details                               | Load<br>Capacity (kg) | Overall Size<br>LxWxH (mm) | Unit<br>Weight (kg) |
|--------|---------------------------------------|-----------------------|----------------------------|---------------------|
| TR5050 | Drum Dolly (Powder coated)            | 300                   | 610x710x150                | 7.5                 |
| TR5051 | Drum Dolly (Stainless Steel)          | 300                   | 610x710x150                | 7.5                 |
| TR5052 | Heavy Duty Drum Dolly (Powder coated) | 500                   | 630x630x150                | 9                   |