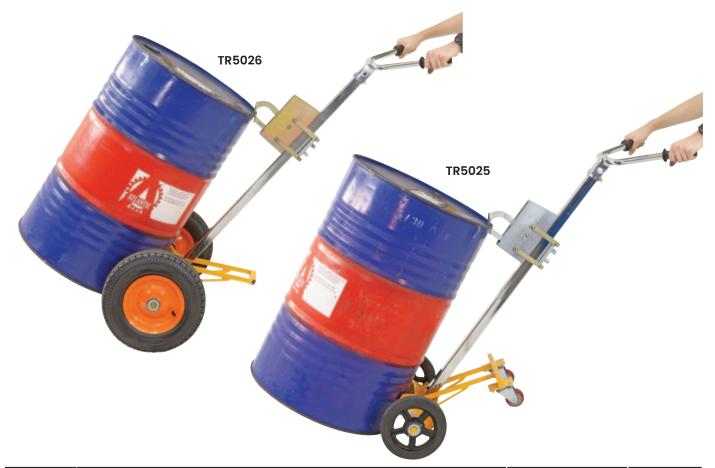

## **Steel & Plastic Drum Trolley**

- These drum trolleys are ideal for transporting both steel and plastic drums and are available in solid wheel and pneumatic wheels for rough and uneven ground
- This trolley is also self-standing which means the operator can leave without drums falling over
- Wheels: 400mm front, 75mm castors on the rear

| Code   | Details                                      | Load<br>Capacity<br>(kg) | Overall Size<br>LxWxH (mm) | Unit<br>Weight<br>(kg) |
|--------|----------------------------------------------|--------------------------|----------------------------|------------------------|
| TR5025 | Steel/Plastic Drum Trolley (Solid Wheel)     | 450                      | 1050x700x750               | 24                     |
| TR5026 | Steel/Plastic Drum Trolley (Pneumatic Wheel) | 450                      | 1050x700x750               | 28                     |