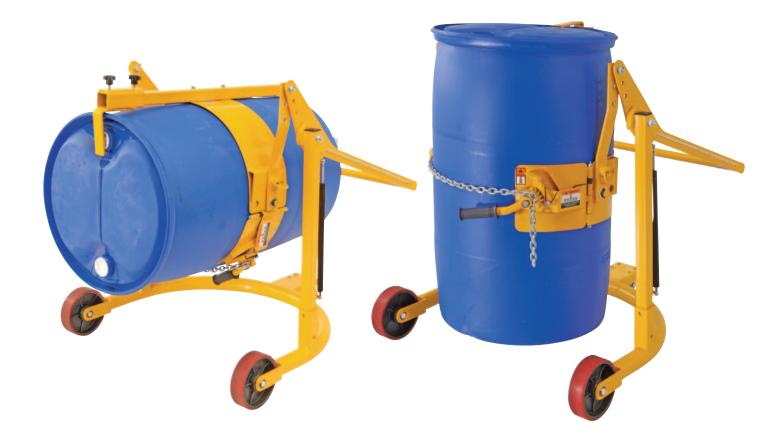

## Plastic Drum Carrier / Rotator

- Remarkably versatile 210 litre Drum Carrier/Rotator Raises, transports, rotates, tilts and drains fully loaded plastic drums
- Lockable in horizontal or vertical position
- Can be turned end over end to agitate contents
- 200mm roller bearing castors and 100mm swivel castor

| Code   | Load<br>Capacity<br>(kg) | Length<br>(mm) | Height<br>(mm) | Width<br>(mm) | Clearance under drum<br>while<br>horizontal (mm) | Unit<br>Weight<br>(kg) |
|--------|--------------------------|----------------|----------------|---------------|--------------------------------------------------|------------------------|
| TR5006 | 370                      | 1250           | 1180           | 800           | 370                                              | 42                     |