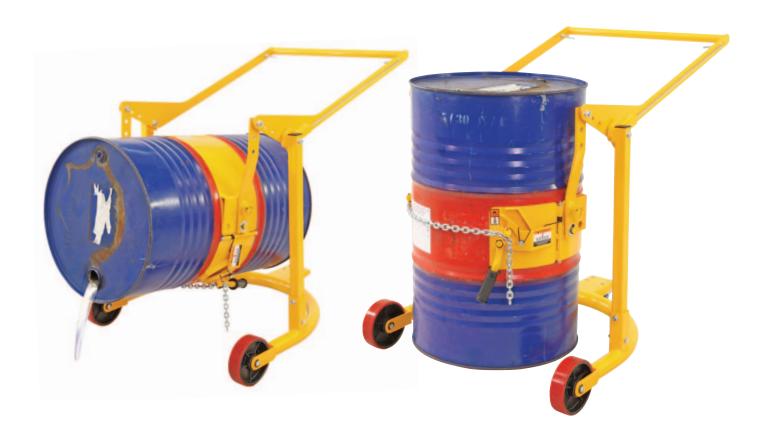

## Steel Drum Carrier / Rotator

- Remarkably versatile 210 litre Drum Carrier/Rotator Raises, transports, rotates, tilts and drains fully loaded drums
- Lockable in horizontal or vertical position
- Can be turned end over end to agitate contents
- 200mm roller bearing castors and 100mm swivel castor

| Code   | Load<br>Capacity<br>(kg) | Length<br>(mm) | Height<br>(mm) | Width<br>(mm) | Clearance under drum<br>while<br>horizontal (mm) | Unit<br>Weight<br>(kg) |
|--------|--------------------------|----------------|----------------|---------------|--------------------------------------------------|------------------------|
| TR5005 | 370                      | 1250           | 1180           | 800           | 370                                              | 50                     |