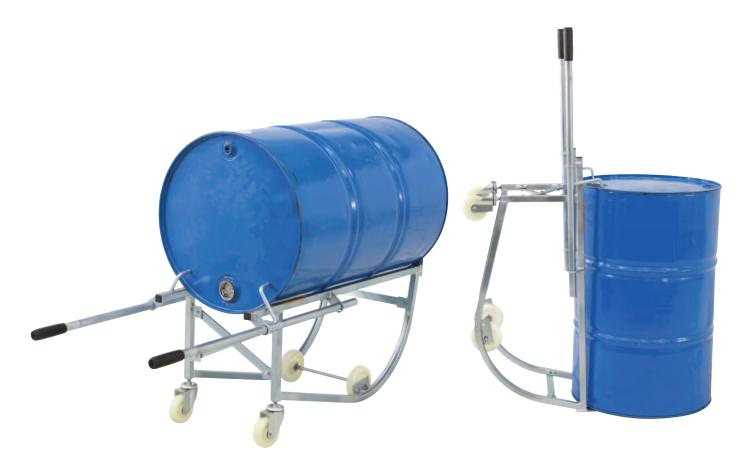

## **Deluxe Drum Cradle**

- Heavy duty drum cradle with retractable handles for use on 210 litre steel drums
- Great for moving drums around the site and to lay drums into the side position.
- Durable zinc plated finish
- Single person operation
- Wheel Type: Nylon

| Code   | Load<br>Capacity (kg) | Length<br>(mm) | Width (mm) | Horizontal<br>Height (mm) | Unit<br>Weight (kg) |
|--------|-----------------------|----------------|------------|---------------------------|---------------------|
| TR5000 | 300                   | 1000           | 370        | 450                       | 14.5                |