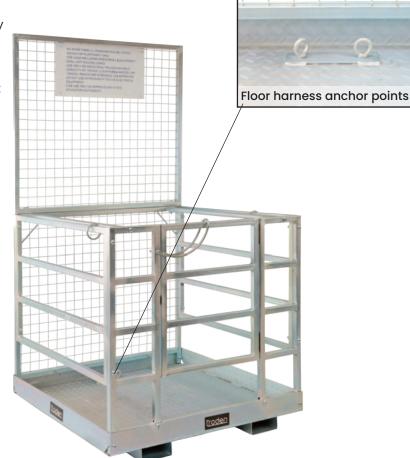

## Forklift Safety Cage/Work Platform

- · Manufactured to meet relevant Australian Standards
- · Zinc plated finish
- Designed to carry 2 persons (250kg max)
- · Mesh safety screen
- · Toe boards all sides with skid resistant floor plate
- · Inward opening, self closing door
- · Internal handrail with safety loops to hook safety harness
- Full length fork sleeves
- Castors can be fitted to the bottom of cage for easy manoeuvrability in warehouse or yard
- Fork Pocket Size: 160x60mm
- · Fork Pocket Centres: 640mm
- Supplied as flatpack for easy storage and transport

| Code   | Details                                    | Internal Floor<br>Dimensions<br>(mm) | Overall<br>Height<br>(mm) | Height to<br>Railing<br>(mm) | Unit<br>Weight<br>(kg) |
|--------|--------------------------------------------|--------------------------------------|---------------------------|------------------------------|------------------------|
| TR4000 | Forklift Safety Cage (supplied flatpacked) | 1000x1100                            | 2000                      | 1000                         | 134                    |
| TR4002 | Full Body Safety Harness & Lanyard         |                                      |                           |                              |                        |