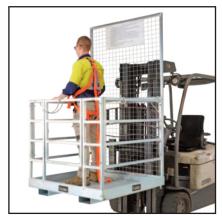

## Forklift Safety Cage/Work Platform

- · Manufactured to meet relevant Australian Standards
- · Zinc plated finish
- Designed to carry 2 persons (250kg max)
- · Mesh safety screen
- · Toe boards all sides with skid resistant floor plate
- · Inward opening, self closing door
- · Internal handrail with safety loops to hook safety harness
- Full length fork sleeves
- Castors can be fitted to the bottom of cage for easy manoeuvrability in warehouse or yard
- Fork Pocket Size: 160x60mm
- · Fork Pocket Centres: 640mm
- Supplied as flatpack for easy storage and transport

| Code   | Details                                    | Internal Floor<br>Dimensions<br>(mm) | Overall<br>Height<br>(mm) | Height to<br>Railing<br>(mm) | Unit<br>Weight<br>(kg) |
|--------|--------------------------------------------|--------------------------------------|---------------------------|------------------------------|------------------------|
| TR4000 | Forklift Safety Cage (supplied flatpacked) | 1000x1100                            | 2000                      | 1000                         | 134                    |
| TR4002 | Full Body Safety Harness & Lanyard         |                                      |                           |                              |                        |