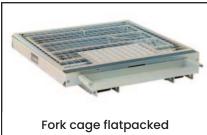

## Forklift Safety Cage/Work Platform

- · Manufactured to meet relevant Australian Standards
- · Zinc plated finish
- Designed to carry 2 persons (250kg max)
- · Mesh safety screen
- · Toe boards all sides with skid resistant floor plate
- · Inward opening, self closing door
- · Internal handrail with safety loops to hook safety harness
- Full length fork sleeves
- Castors can be fitted to the bottom of cage for easy manoeuvrability in warehouse or yard
- Fork Pocket Size: 160x60mm
- · Fork Pocket Centres: 640mm
- Supplied as flatpack for easy storage and transport

| Code   | Details                                    | Internal Floor<br>Dimensions<br>(mm) | Overall<br>Height<br>(mm) | Height to<br>Railing<br>(mm) | Unit<br>Weight<br>(kg) |
|--------|--------------------------------------------|--------------------------------------|---------------------------|------------------------------|------------------------|
| TR4000 | Forklift Safety Cage (supplied flatpacked) | 1000x1100                            | 2000                      | 1000                         | 134                    |
| TR4002 | Full Body Safety Harness & Lanyard         |                                      |                           |                              |                        |