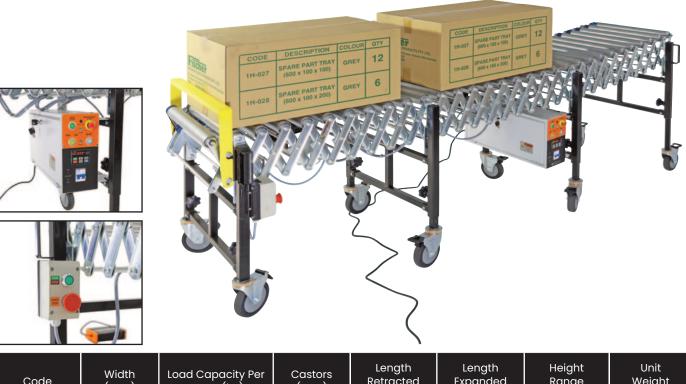

## **Electric Expanding Roller Conveyors**

- Simply plug in and go, this powered electric roller conveyor is great for carrying boxes and items up hill where gravity may not be achievable
- This conveyor is flexible and expands from 1500mm to 4000mm
- Multiple units can be joined to make 1 continuous
  powered conveyor system
- Great for loading and unloading containers
- Easy and quick setup with adjustable height legs and brake castors on every leg
- Quiet operation 240V AC motor with forward and reverse action and adjustable roller speed

| Code   | Width<br>(mm) | Load Capacity Per<br>Metre (kg) | Castors<br>(mm) | Length<br>Retracted<br>(mm) | Length<br>Expanded<br>(mm) | Height<br>Range<br>(mm) | Unit<br>Weight<br>(kg) |
|--------|---------------|---------------------------------|-----------------|-----------------------------|----------------------------|-------------------------|------------------------|
| TR3030 | 460           | 140                             | 125             | 1500                        | 4000                       | 690-1000                | 126                    |
| TR3031 | 610           | 140                             | 125             | 1500                        | 4000                       | 690-1000                | 131                    |
| TR3032 | 760           | 140                             | 125             | 1500                        | 4000                       | 690-1000                | 172                    |