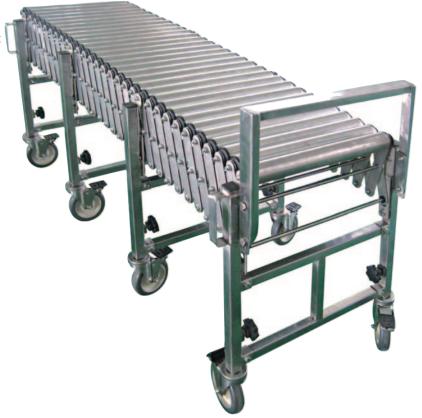

## **Stainless Steel Roller Conveyors**

- The flexible fully stainless steel expanding roller conveyor expands from 1500mm to 4000mm and can be joined to make 1 continuous conveyor system
- · This roller conveyor suitable for food industry
- Easy and quick setup with adjustable height legs and 125mm brake castors on every leg
- · Reduces manual handling
- · Capacity: 130kg per metre
- Length Retracted: 1500mm
- · Length Expanded: 4000mm
- Height Range: 690 1000mm
- · Other widths and lengths available on request

| Code   | Conveyor Width<br>(mm) | Conveyor Length<br>Closed (mm) | Conveyor<br>Length Fully<br>Open (mm) |
|--------|------------------------|--------------------------------|---------------------------------------|
| TR3020 | 460                    | 1500                           | 4000                                  |
| TR3021 | 610                    | 1500                           | 4000                                  |
| TR3022 | 760                    | 1500                           | 4000                                  |