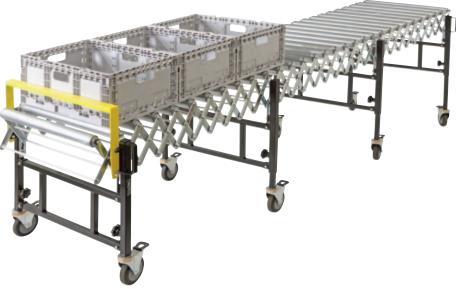

## **Expanding Roller Conveyors**

- The flexible expanding roller conveyor expands from 1500mm to 4000mm
- Multiple units can be joined to make I continuous conveyor system
- The roller conveyor is good for odd shaped cartons and bags of goods where the skate wheel conveyor wont work
- Easy and quick setup with height adjustable legs and brake castors on every leg
- Reduces manual handling
- Bolted steel construction with steel rollers

| Code   | Width<br>(mm) | Load Capacity<br>Per Metre (kg) | Castors<br>(mm) | Length<br>Retracted<br>(mm) | Length<br>Expanded<br>(mm) | Height<br>Range<br>(mm) | Unit<br>Weight<br>(kg) |
|--------|---------------|---------------------------------|-----------------|-----------------------------|----------------------------|-------------------------|------------------------|
| TR3010 | 460           | 130                             | 125             | 1500                        | 4000                       | 690-1000                | 96                     |
| TR3011 | 610           | 130                             | 125             | 1500                        | 4000                       | 690-1000                | 116                    |
| TR3012 | 760           | 130                             | 125             | 1500                        | 4000                       | 690-1000                | 126                    |