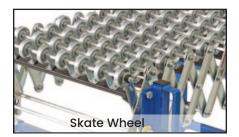

## **Expanding Skate Conveyors**

- Self tracking flexible expanding conveyor which expands from 1100mm to 4000mm
- Multiple units can be joined to make I continuous conveyor system
- Excellent for truck and container unloading and for assembly lines
  Easy and quick setup with adjustable beight logg and brake ageter
- Easy and quick setup with adjustable height legs and brake castors on every leg
- Reduces manual handling
- Bolted steel construction with skate wheels