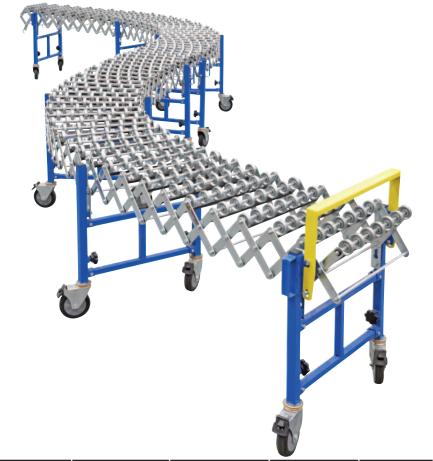

## **Expanding Skate Conveyors**

- Self tracking flexible expanding conveyor which expands from 1100mm to 4000mm
- Multiple units can be joined to make I continuous conveyor system
- Excellent for truck and container unloading and for assembly lines
  Easy and quick setup with adjustable beight logg and brake ageter
- Easy and quick setup with adjustable height legs and brake castors on every leg
- Reduces manual handling
- Bolted steel construction with skate wheels