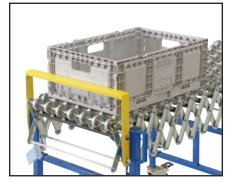

## **Expanding Skate Conveyors**

- Self tracking flexible expanding conveyor which expands from 1100mm to 4000mm
- Multiple units can be joined to make I continuous conveyor system
- Excellent for truck and container unloading and for assembly lines
  Easy and quick setup with adjustable beight logg and brake ageter
- Easy and quick setup with adjustable height legs and brake castors on every leg
- Reduces manual handling
- Bolted steel construction with skate wheels