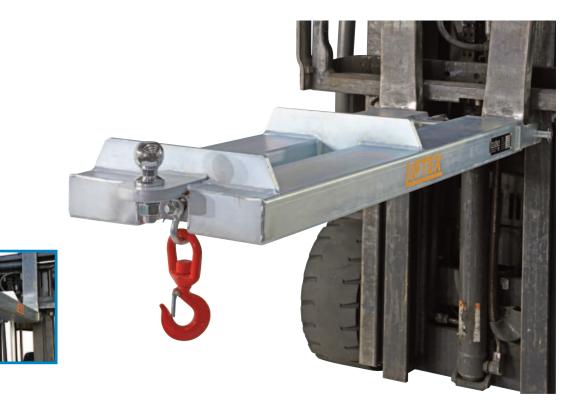

## 2.0 Tonne Hook & Tow Jib Attachment

This 2000kg hook & tow jib is suitable for most forklifts and is a simple slip-on attachment with safety chain and swivel hook as pictured.

- Safe Working Load: 2000kg at 1160mm load centre
- · Finish: Zinc plated
- Maximum weight on towball must not exceed 500kg
- · Hook jib has 2 lifting positions
- Overall Dimensions: 1410x420x140mm (LxWxH)

Distributed By

2 Hook Positions