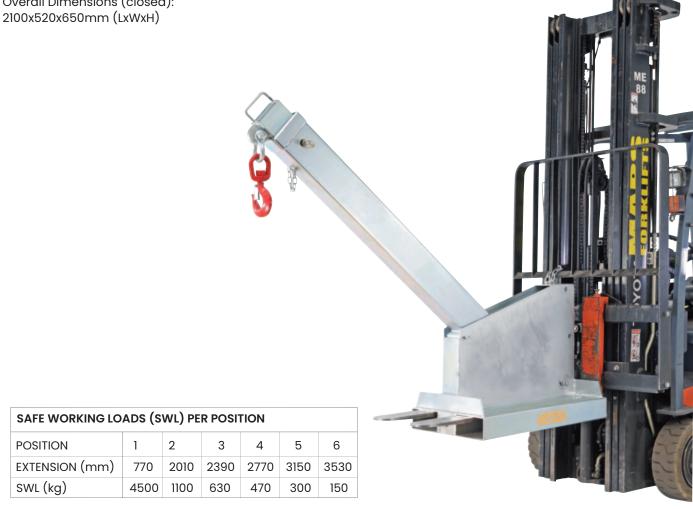

## 4.5 Tonne Long Tilting Jib

This 4500kg long tilting jib is the most versatile jib in our range and allows for additional height of up to 2.23 metres.

- SWL chart is show in table
- Finish: Zinc plated
- 6 jib positions
- Overall Dimensions (closed):

| Code   | SWL<br>(kg) | Jib Length When<br>Closed<br>(mm) | Jib Length<br>When Extended<br>(mm) | Fork Pocket<br>Size (mm) | Fork Pocket<br>Centres (mm) | Unit<br>Weight<br>(kg) |
|--------|-------------|-----------------------------------|-------------------------------------|--------------------------|-----------------------------|------------------------|
| TR2422 | 4500        | 2100                              | 3530                                | 185x65                   | 322                         | 190                    |